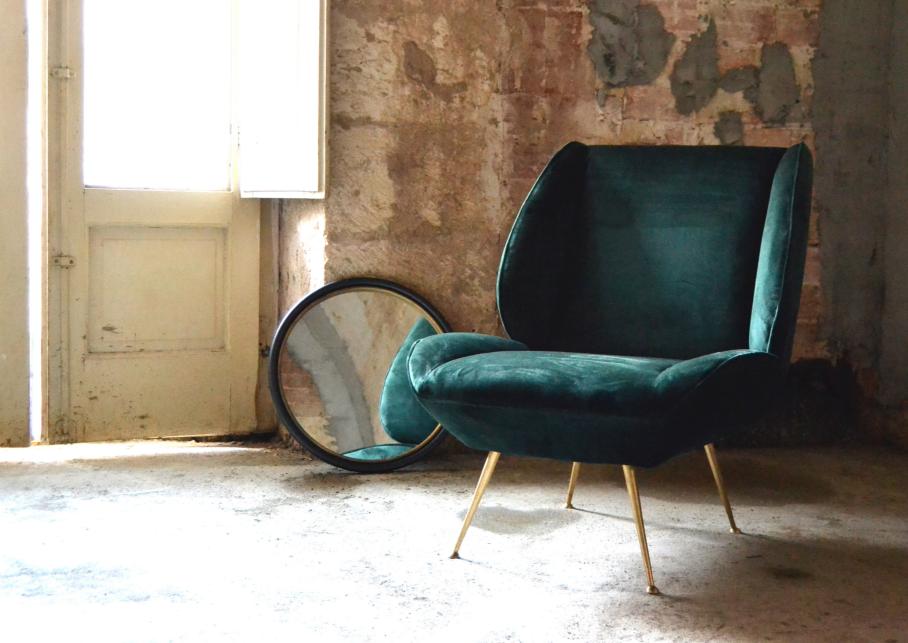

#### Armchair

Each armchair must have its own personality and at the same time it must convey the personality of the person who has chosen it for his or her living or working environment.

In addition to the design, to be chosen according to your tastes and needs, it is important to have the opportunity to customize the armchair by choosing the type of cover and color. The structure is made of fir, beech and multilayer strips. The seat is made of channeled down with a central insert in non-deformable polyurethane foam in different densities. Metal base available in different colours.

#### COMBINATIONS OF RIMS AND LINES ARE IDEAL FOR FURNISHING YOUTH ENVIRONMENTS

The structure is made of fir, beech and multilayer strips. The seat is made of channeled down with a central insert in non-deformable polyurethane foam in different densities. Metal feet available in different colours.