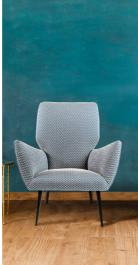

#### Armchair

Each armchair must have its own personality and at the same time it must convey the personality of the person who has chosen it for his or her living or working environment.

In addition to the design, to be chosen according to your tastes and needs, it is important to have the opportunity to customize the armchair by choosing the type of cover and color. The structure is made of fir, beech and multilayer strips. The seat is made of channeled down with a central insert in non-deformable polyurethane foam in different densities. Metal base available in different colours.

# ROLL

ROLL

#### COMBINATIONS OF RIMS AND LINES ARE IDEAL FOR FURNISHING YOUTH ENVIRONMENTS

The structure is made of fir, beech and multilayer strips. The seat is made of channeled down with a central insert in non-deformable polyurethane foam in different densities. Metal feet available in different colours.