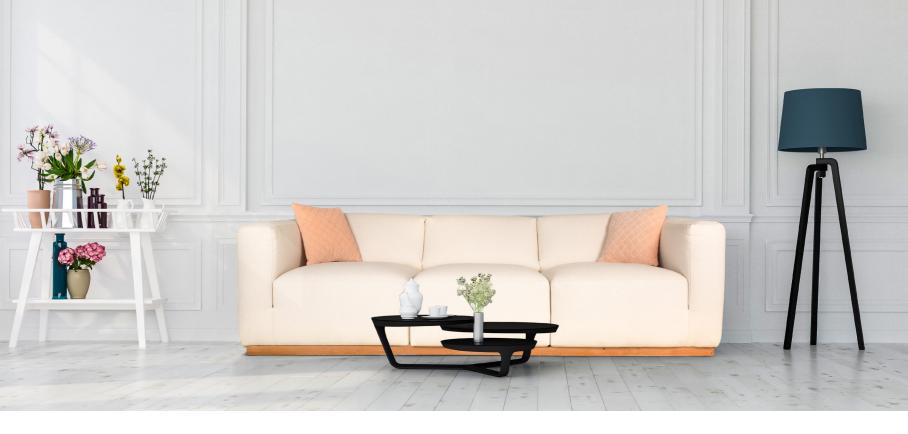

### Sofà

Sofas are important furnishing elements in a house or an office. Thanks to their design, the choice of materials, the type of covering and its colour, they give character to any type of environment creating a particular atmosphere: they are, in other words, furnishing elements that can be noticed, that do not go unnoticed and that characterise a space, being residential or professional. Design and style blend perfectly together with and high-quality materials, ensuring comfort and durability over time. The structure is composed of spruce, beech and multilayer strips. The seat is made of ducted goose down with a central insert in non-deformable polyurethane foam with different densities. The model is available in different compositions and has an extendible part with manual or mechanized electric system. Feet in die-cast aluminium painted in different colours.

#### OUR SOFAS, CAREFULLY DESIGNED, ARE PERFECT FOR COMFORT AND RELAX

The structure is made of plywood. The seat is made of ducted goose feathers with a central polyurethane insert non-deformable foam at different heights. The model is available in different compositions and sizes; and is supported by a single oak structure available in various colors.