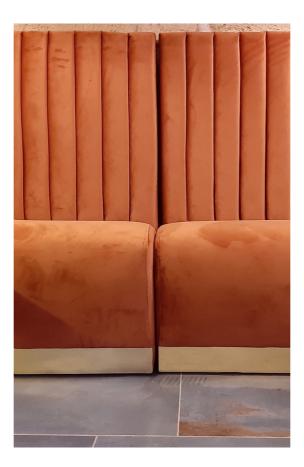

### Sofà

Sofas are important furnishing elements in a house or an office. Thanks to their design, the choice of materials, the type of covering and its colour, they give character to any type of environment creating a particular atmosphere: they are, in other words, furnishing elements that can be noticed, that do not go unnoticed and that characterise a space, being residential or professional. Design and style blend perfectly together with and high-quality materials, ensuring comfort and durability over time. The structure is composed of spruce, beech and multilayer strips. The seat is made of ducted goose down with a central insert in non-deformable polyurethane foam with different densities. The model is available in different compositions and has an extendible part with manual or mechanized electric system. Feet in die-cast aluminium painted in different colours.