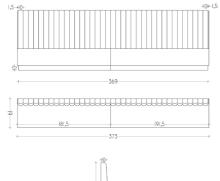

## MOOD

Sofas Technical data sheets

SPAZIO +20+

101,5

-277

ORAZIO

-133-

Beds Technical data sheets