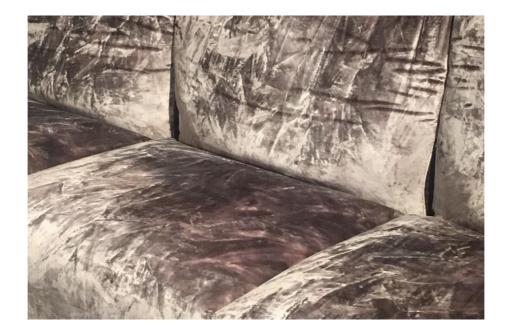

### Sofà

Sofas are important furnishing elements in a house or an office. Thanks to their design, the choice of materials, the type of covering and its colour, they give character to any type of environment creating a particular atmosphere: they are, in other words, furnishing elements that can be noticed, that do not go unnoticed and that characterise a space, being residential or professional. Design and style blend perfectly together with and high-quality materials, ensuring comfort and durability over time. The structure is composed of spruce, beech and multilayer strips. The seat is made of ducted goose down with a central insert in non-deformable polyurethane foam with different densities. The model is available in different compositions and has an extendible part with manual or mechanized electric system. Feet in die-cast aluminium painted in different colours.