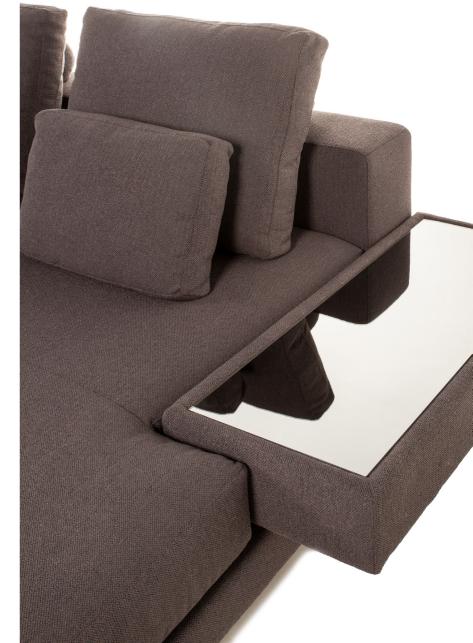

### MARTE

MARTE

The structure is made of fir, beech and multilayer strips. The seat is made of goose feathers ducted with central insert in non-deformable polyurethane foam at different densities. The model is can be realized in different compositions and sizes. The armrest cann be replaced by a table with a mirror finish. Feet in die-cast aluminium painted in different colours.