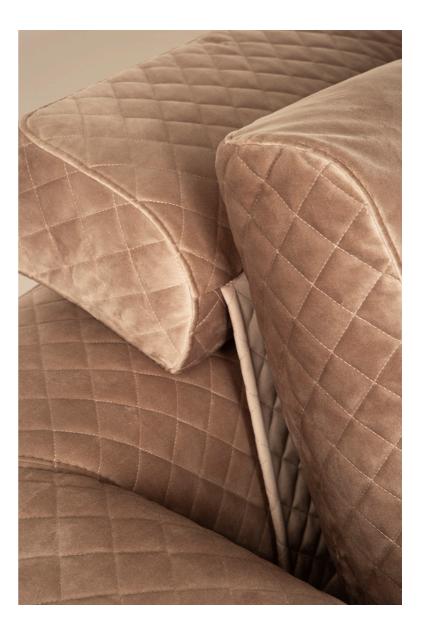

### Sofà

Sofas are important furnishing elements in a house or an office. Thanks to their design, the choice of materials, the type of covering and its colour, they give character to any type of environment creating a particular atmosphere: they are, in other words, furnishing elements that can be noticed, that do not go unnoticed and that characterise a space, being residential or professional. Design and style blend perfectly together with and high-quality materials, ensuring comfort and durability over time. The structure is composed of spruce, beech and multilayer strips. The seat is made of ducted goose down with a central insert in non-deformable polyurethane foam with different densities. The model is available in different compositions and has an extendible part with manual or mechanized electric system. Feet in die-cast aluminium painted in different colours.

### SIMPLE AND LINEAR SHAPES CHARACTERISE THE CONTEMPORARY SOFA'

ENEA

The structure is made of fir, beech and multilayer strips. The seat is made of goose feathers ducted with a central insert in polyurethane non-deformable foam at different heights. The model is available in different compositions and sizes. Feet in die-cast aluminium painted in different colours. The upholstery is in capitonnee and entirely handmade.