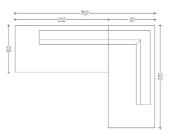

### RETE

RETE

The structure is made of plywood. The padding is made of goose feathers and non-deformable polyurethane foam. The model is available in different sizes. Also available in the version with storage compartment. The headboard can be customised by increasing or reducing the number of links that make up the headboard, adapting them to any bedside tables.