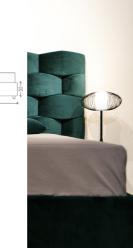

#### Bed

To furnish your bedroom with a bed that matches your style and taste, Labartino proposes a line of unique beds with minimalist and essential design matching taste and style with the different customer needs. Beds can be made according to your needs, deriving from different tastes and furnishing styles.

The bed becomes the focal point of the bedroom, creating a special atmosphere where dreams come to life.

The structure is made of plywood. The padding is made of goose feathers and non-deformable polyurethane foam. The model is available in different sizes. Also available in the version with continer compartment. Die-cast aluminium feet painted in different colors.