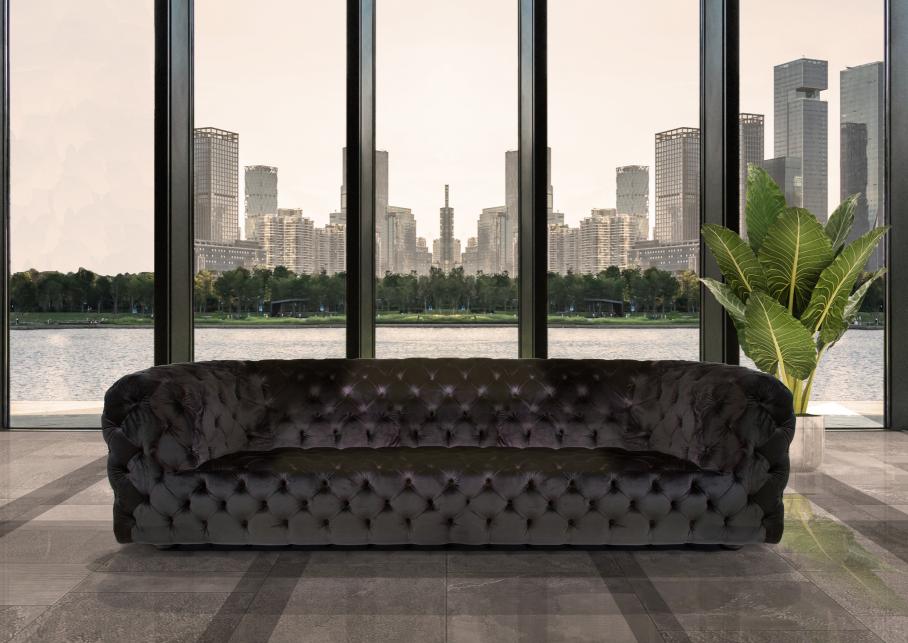

### Sofà

Sofas are important furnishing elements in a house or an office. Thanks to their design, the choice of materials, the type of covering and its colour, they give character to any type of environment creating a particular atmosphere: they are, in other words, furnishing elements that can be noticed, that do not go unnoticed and that characterise a space, being residential or professional. Design and style blend perfectly together with and high-quality materials, ensuring comfort and durability over time. The structure is composed of spruce, beech and multilayer strips. The seat is made of ducted goose down with a central insert in non-deformable polyurethane foam with different densities. The model is available in different compositions and has an extendible part with manual or mechanized electric system. Feet in die-cast aluminium painted in different colours.