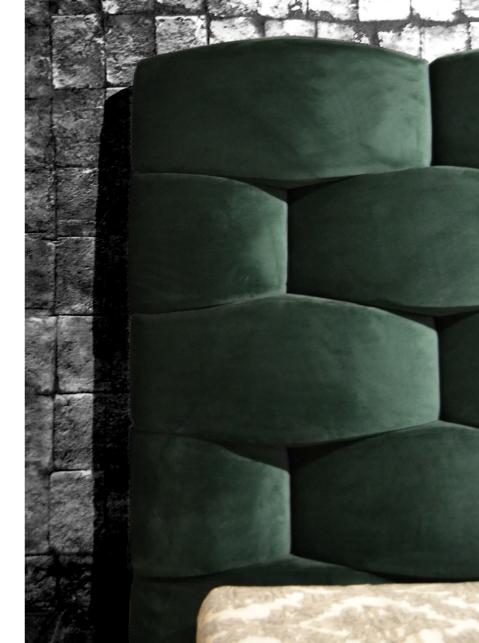

# QUADRO

QUADRO

The structure is made of plywood. The padding is made of goose feathers and non-deformable polyurethane foam. The model is available in different sizes. Also available in the version with storage compartment. The headboard can be customised by increasing or reducing the number of links that make up the headboard, adapting them to any bedside tables.

### RETE

RETE

The structure is made of plywood. The padding is made of goose feathers and non-deformable polyurethane foam. The model is available in different sizes. Also available in the version with storage compartment. The headboard can be customised by increasing or reducing the number of links that make up the headboard, adapting them to any bedside tables.