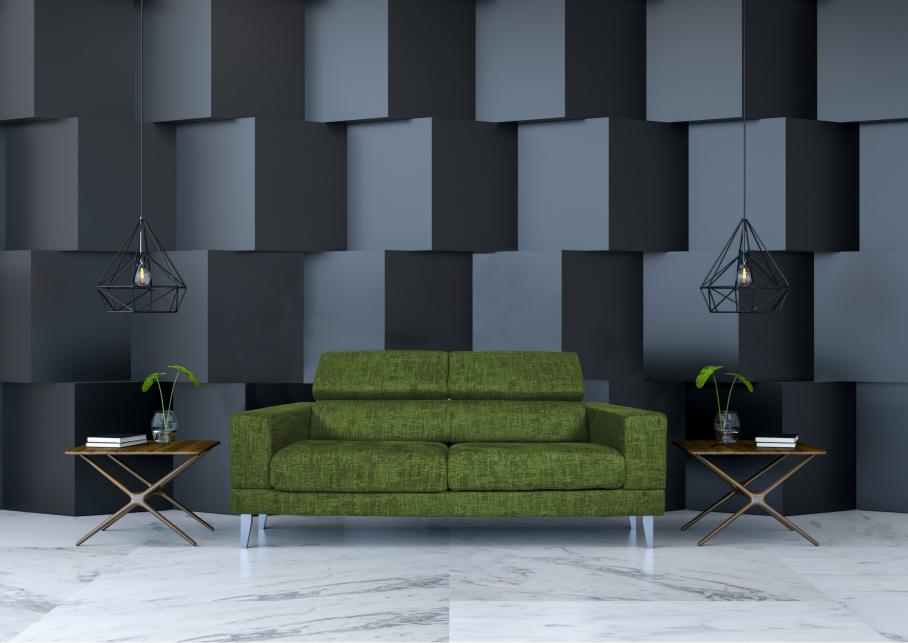

### Sofà

Sofas are important furnishing elements in a house or an office. Thanks to their design, the choice of materials, the type of covering and its colour, they give character to any type of environment creating a particular atmosphere: they are, in other words, furnishing elements that can be noticed, that do not go unnoticed and that characterise a space, being residential or professional. Design and style blend perfectly together with and high-quality materials, ensuring comfort and durability over time. The structure is composed of spruce, beech and multilayer strips. The seat is made of ducted goose down with a central insert in non-deformable polyurethane foam with different densities. The model is available in different compositions and has an extendible part with manual or mechanized electric system. Feet in die-cast aluminium painted in different colours.