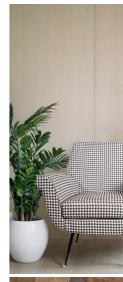

#### Armchair

Each armchair must have its own personality and at the same time it must convey the personality of the person who has chosen it for his or her living or working environment.

In addition to the design, to be chosen according to your tastes and needs, it is important to have the opportunity to customize the armchair by choosing the type of cover and color. The structure is made of fir, beech and multilayer strips. The seat is made of channeled down with a central insert in non-deformable polyurethane foam in different densities. Metal base available in different colours.