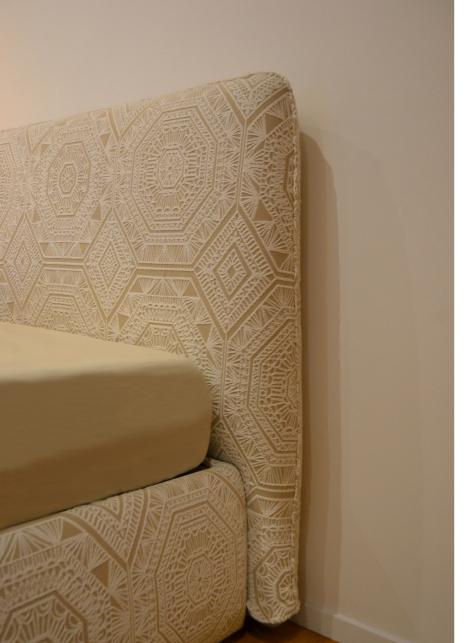

#### Bed

To furnish your bedroom with a bed that matches your style and taste, Labartino proposes a line of unique beds with minimalist and essential design matching taste and style with the different customer needs. Beds can be made according to your needs, deriving from different tastes and furnishing styles.

The bed becomes the focal point of the bedroom, creating a special atmosphere where dreams come to life.

The structure is made of plywood. The padding is made of goose feathers and non-deformable polyurethane foam. The model is available in different sizes. Also available in the version with continer compartment. Die-cast aluminium feet painted in different colors.