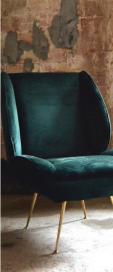

#### Armchair

Each armchair must have its own personality and at the same time it must convey the personality of the person who has chosen it for his or her living or working environment.

In addition to the design, to be chosen according to your tastes and needs, it is important to have the opportunity to customize the armchair by choosing the type of cover and color. The structure is made of fir, beech and multilayer strips. The seat is made of channeled down with a central insert in non-deformable polyurethane foam in different densities. Metal base available in different colours.