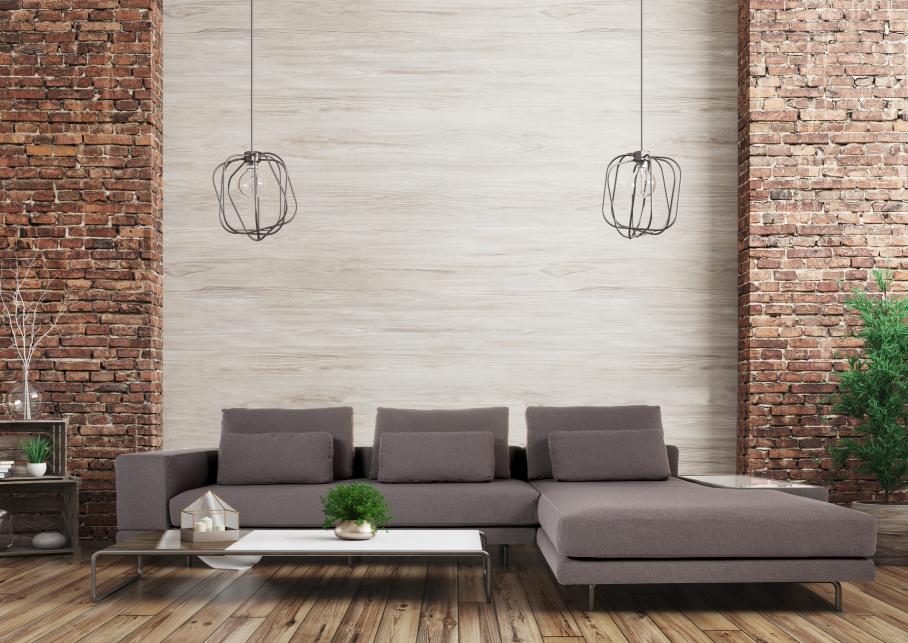

### MARTE

MARTE

The structure is made of fir, beech and multilayer strips. The seat is made of goose feathers ducted with central insert in non-deformable polyurethane foam at different densities. The model is can be realized in different compositions and sizes. The armrest cann be replaced by a table with a mirror finish. Feet in die-cast aluminium painted in different colours.

# VIRGILIO

VIRGILIO

VIRGILIO

RICH, STRONG, SOLID SKIN, YET INCREDIBLY SOFT TO THE TOUCH

The structure is made of plywood. The seat is made of ducted goose feathers with a central polyurethane insert non-deformable foam at different heights. The model is available in different compositions and sizes. Feet in die-cast aluminium painted in different colours.