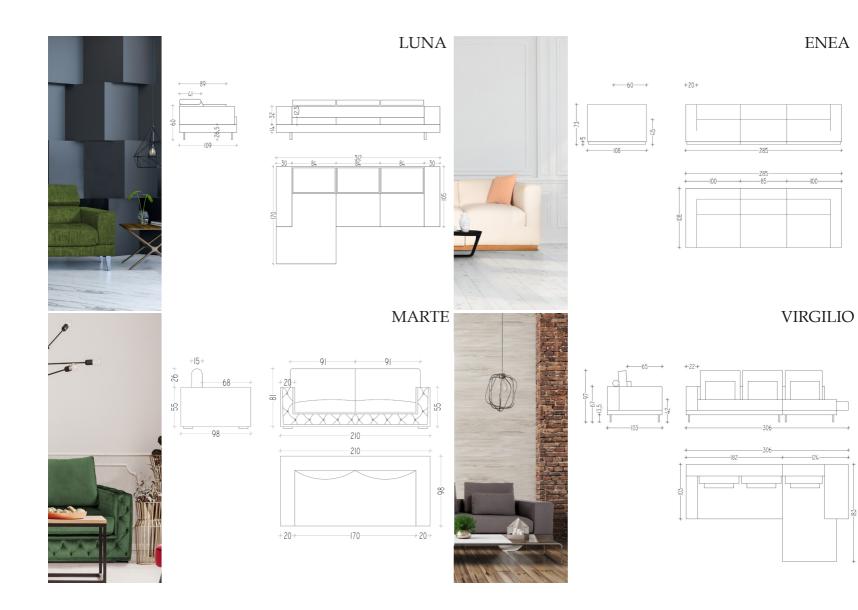

# LUNA

LUNA

LUNA

#### OUR SOFAS, CAREFULLY DESIGNED, ARE PERFECT FOR COMFORT AND RELAX

The structure is made of plywood. The seat is made of ducted goose feathers with a central polyurethane insert non-deformable foam at different heights. The model is available in different compositions and sizes; and is supported by a single oak structure available in various colors.

### SIMPLE AND LINEAR SHAPES CHARACTERISE THE CONTEMPORARY SOFA'

ENEA

The structure is made of fir, beech and multilayer strips. The seat is made of goose feathers ducted with a central insert in polyurethane non-deformable foam at different heights. The model is available in different compositions and sizes. Feet in die-cast aluminium painted in different colours. The upholstery is in capitonnee and entirely handmade.

### MARTE

MARTE

The structure is made of fir, beech and multilayer strips. The seat is made of goose feathers ducted with central insert in non-deformable polyurethane foam at different densities. The model is can be realized in different compositions and sizes. The armrest cann be replaced by a table with a mirror finish. Feet in die-cast aluminium painted in different colours.

# VIRGILIO

VIRGILIO

VIRGILIO

RICH, STRONG, SOLID SKIN, YET INCREDIBLY SOFT TO THE TOUCH

The structure is made of plywood. The seat is made of ducted goose feathers with a central polyurethane insert non-deformable foam at different heights. The model is available in different compositions and sizes. Feet in die-cast aluminium painted in different colours.