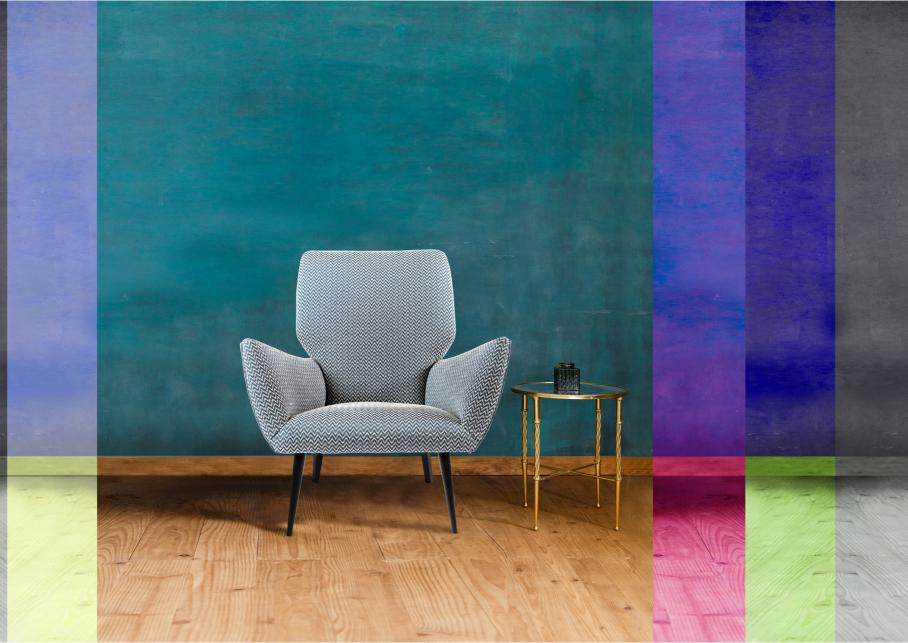

#### Armchair

Each armchair must have its own personality and at the same time it must convey the personality of the person who has chosen it for his or her living or working environment.

In addition to the design, to be chosen according to your tastes and needs, it is important to have the opportunity to customize the armchair by choosing the type of cover and color. The structure is made of fir, beech and multilayer strips. The seat is made of channeled down with a central insert in non-deformable polyurethane foam in different densities. Metal base available in different colours.