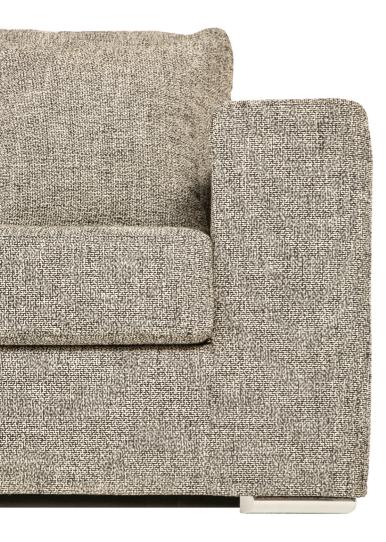

#### Armchair

Each armchair must have its own personality and at the same time it must convey the personality of the person who has chosen it for his or her living or working environment.

In addition to the design, to be chosen according to your tastes and needs, it is important to have the opportunity to customize the armchair by choosing the type of cover and color. The structure is made of fir, beech and multilayer strips. The seat is made of channeled down with a central insert in non-deformable polyurethane foam in different densities. Metal base available in different colours.