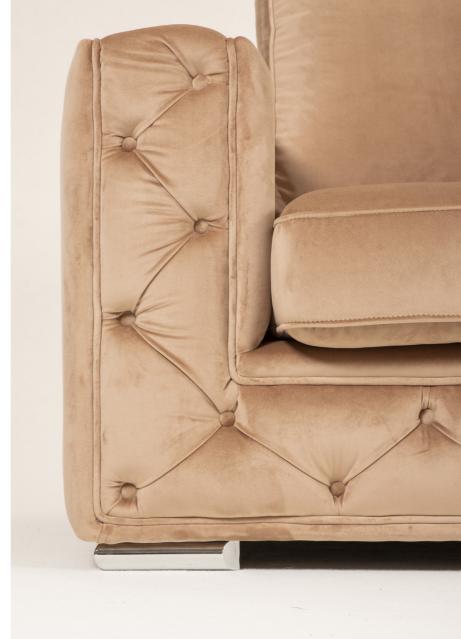

### Sofà

Sofas are important furnishing elements in a house or an office. Thanks to their design, the choice of materials, the type of covering and its colour, they give character to any type of environment creating a particular atmosphere: they are, in other words, furnishing elements that can be noticed, that do not go unnoticed and that characterise a space, being residential or professional. Design and style blend perfectly together with and high-quality materials, ensuring comfort and durability over time. The structure is composed of spruce, beech and multilayer strips. The seat is made of ducted goose down with a central insert in non-deformable polyurethane foam with different densities. The model is available in different compositions and has an extendible part with manual or mechanized electric system. Feet in die-cast aluminium painted in different colours.

### SIMPLE AND LINEAR SHAPES CHARACTERISE THE CONTEMPORARY SOFA'

ENEA

The structure is made of fir, beech and multilayer strips. The seat is made of goose feathers ducted with a central insert in polyurethane non-deformable foam at different heights. The model is available in different compositions and sizes. Feet in die-cast aluminium painted in different colours. The upholstery is in capitonnee and entirely handmade.

### GIOVE

GIOVE

The structure is made of fir, beech and multilayer strips. The seat is made of goose feathers ducted with a central insert in polyurethane non-deformable foam at different heights. The model is available in different compositions and sizes. Feet in die-cast aluminium painted in different colours. The upholstery is in capitonnee and entirely handmade.

# MERCURIO

MERCURIO

The structure is made of fir, beech and multilayer strips. The seat is made of goose feathers ducted with a central insert in polyurethane non-deformable foam at different heights. The model is available in different compositions and sizes. Feet in die-cast aluminium painted in different colours. The upholstery is in capitonnee and entirely handmade.