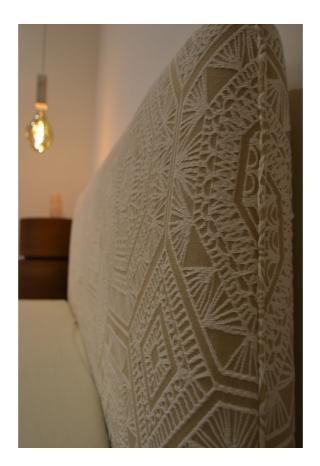

# QUADRO

QUADRO

The structure is made of plywood. The padding is made of goose feathers and non-deformable polyurethane foam. The model is available in different sizes. Also available in the version with storage compartment. The headboard can be customised by increasing or reducing the number of links that make up the headboard, adapting them to any bedside tables.

### RETE

RETE

The structure is made of plywood. The padding is made of goose feathers and non-deformable polyurethane foam. The model is available in different sizes. Also available in the version with storage compartment. The headboard can be customised by increasing or reducing the number of links that make up the headboard, adapting them to any bedside tables.