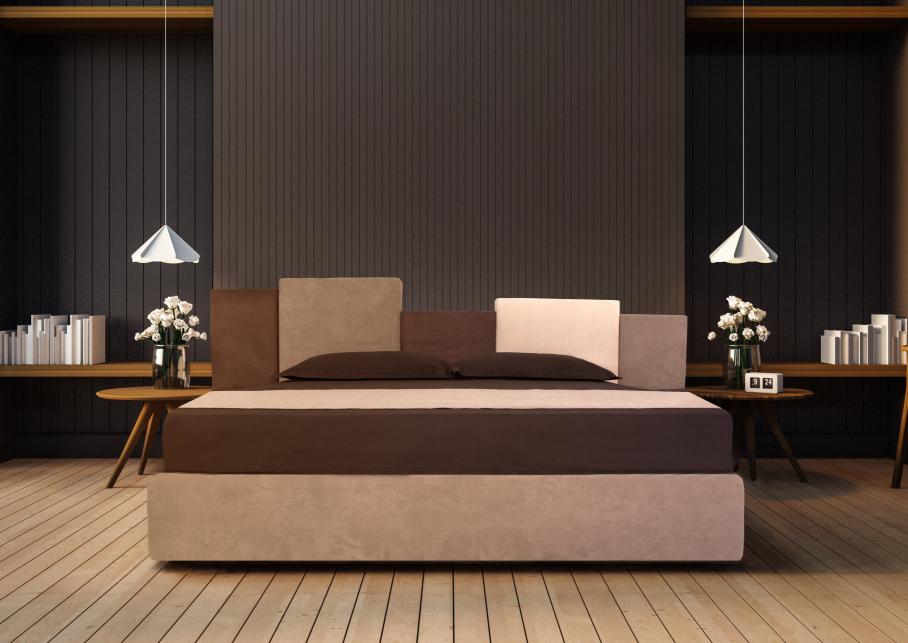

#### Bed

To furnish your bedroom with a bed that matches your style and taste, Labartino proposes a line of unique beds with minimalist and essential design matching taste and style with the different customer needs. Beds can be made according to your needs, deriving from different tastes and furnishing styles.

The bed becomes the focal point of the bedroom, creating a special atmosphere where dreams come to life.

The structure is made of plywood. The padding is made of goose feathers and non-deformable polyurethane foam. The model is available in different sizes. Also available in the version with continer compartment. Die-cast aluminium feet painted in different colors.