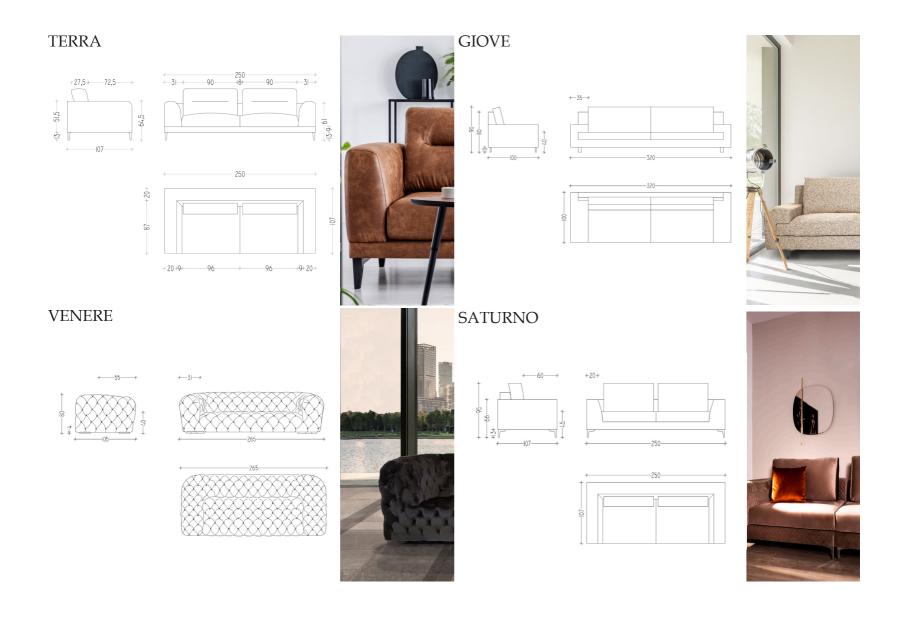

#### THE GREATEST COMFORT, ELEGANCE AND PERFORMANCE

TERRA

The structure is made of fir, beech and multilayer strips. The seat is made of goose feathers ducted with central insert in non-deformable polyurethane foam at different densities. The model is can be realized in different compositions and sizes. Feet in die-cast aluminium painted in different colours.

### GIOVE

GIOVE

The structure is made of fir, beech and multilayer strips. The seat is made of goose feathers ducted with a central insert in polyurethane non-deformable foam at different heights. The model is available in different compositions and sizes. Feet in die-cast aluminium painted in different colours. The upholstery is in capitonnee and entirely handmade.

## VENERE

VENERE

The structure is made of fir, beech and multilayer strips. The seat is made of goose feathers ducted with a central insert in polyurethane non-deformable foam at different heights. The model is available in different compositions and sizes. Feet in die-cast aluminium painted in different sizes. Colours, leather or fabric upholstery with quilting available in various geometric shapes on request.

# SATURNO

SATURNO

The structure is made of plywood. The seat is made of goose feathers with central insert in non-deformable polyurethane foam in different densities with concave seat to improve softness and durability. The model is available in different compositions and sizes.