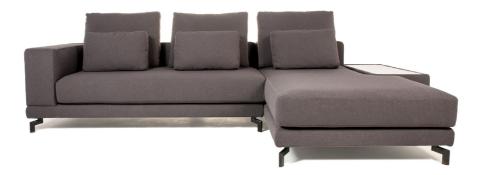

### MARTE

MARTE

The structure is made of fir, beech and multilayer strips. The seat is made of goose feathers ducted with central insert in non-deformable polyurethane foam at different densities. The model is can be realized in different compositions and sizes. The armrest cann be replaced by a table with a mirror finish. Feet in die-cast aluminium painted in different colours.

# VIRGILIO

VIRGILIO

VIRGILIO

RICH, STRONG, SOLID SKIN, YET INCREDIBLY SOFT TO THE TOUCH

The structure is made of plywood. The seat is made of ducted goose feathers with a central polyurethane insert non-deformable foam at different heights. The model is available in different compositions and sizes. Feet in die-cast aluminium painted in different colours.