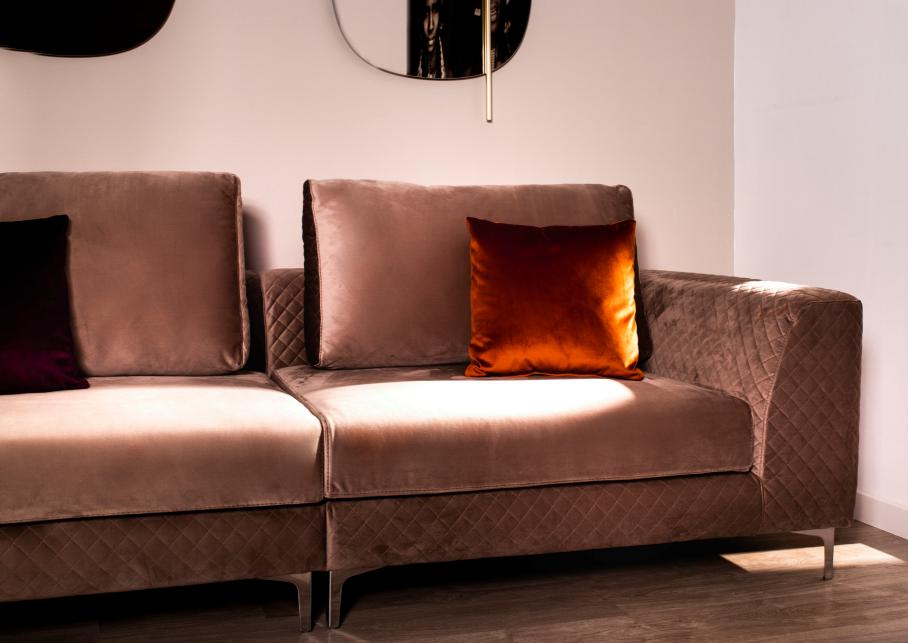

### Sofà

Sofas are important furnishing elements in a house or an office. Thanks to their design, the choice of materials, the type of covering and its colour, they give character to any type of environment creating a particular atmosphere: they are, in other words, furnishing elements that can be noticed, that do not go unnoticed and that characterise a space, being residential or professional. Design and style blend perfectly together with and high-quality materials, ensuring comfort and durability over time. The structure is composed of spruce, beech and multilayer strips. The seat is made of ducted goose down with a central insert in non-deformable polyurethane foam with different densities. The model is available in different compositions and has an extendible part with manual or mechanized electric system. Feet in die-cast aluminium painted in different colours.