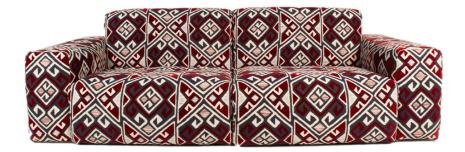

# VIRGILIO

VIRGILIO

VIRGILIO

RICH, STRONG, SOLID SKIN, YET INCREDIBLY SOFT TO THE TOUCH

The structure is made of plywood. The seat is made of ducted goose feathers with a central polyurethane insert non-deformable foam at different heights. The model is available in different compositions and sizes. Feet in die-cast aluminium painted in different colours.