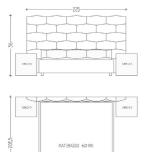

# QUADRO

QUADRO

The structure is made of plywood. The padding is made of goose feathers and non-deformable polyurethane foam. The model is available in different sizes. Also available in the version with storage compartment. The headboard can be customised by increasing or reducing the number of links that make up the headboard, adapting them to any bedside tables.

### RETE

RETE

The structure is made of plywood. The padding is made of goose feathers and non-deformable polyurethane foam. The model is available in different sizes. Also available in the version with storage compartment. The headboard can be customised by increasing or reducing the number of links that make up the headboard, adapting them to any bedside tables.