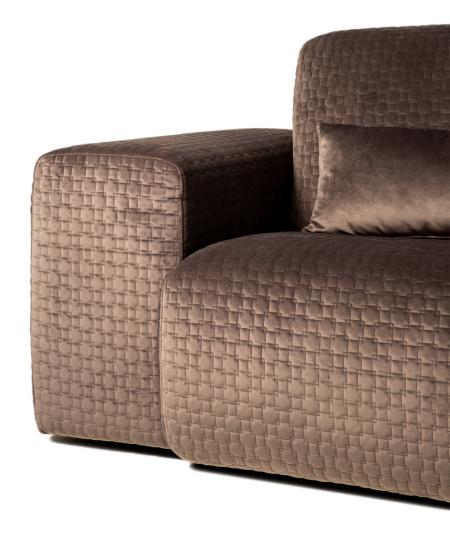

# MERCURIO

MERCURIO

The structure is made of fir, beech and multilayer strips. The seat is made of goose feathers ducted with a central insert in polyurethane non-deformable foam at different heights. The model is available in different compositions and sizes. Feet in die-cast aluminium painted in different colours. The upholstery is in capitonnee and entirely handmade.