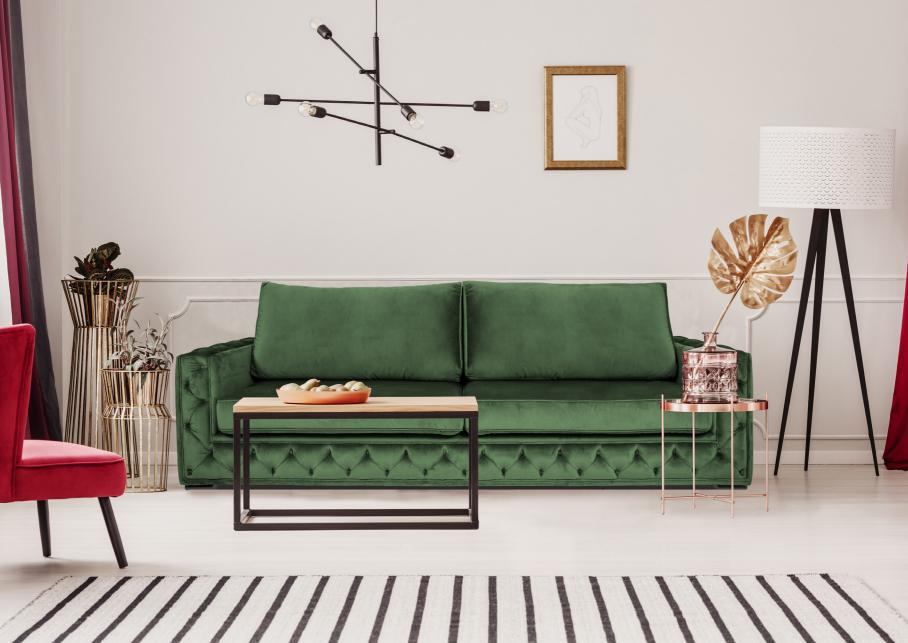

### Sofà

Sofas are important furnishing elements in a house or an office. Thanks to their design, the choice of materials, the type of covering and its colour, they give character to any type of environment creating a particular atmosphere: they are, in other words, furnishing elements that can be noticed, that do not go unnoticed and that characterise a space, being residential or professional. Design and style blend perfectly together with and high-quality materials, ensuring comfort and durability over time. The structure is composed of spruce, beech and multilayer strips. The seat is made of ducted goose down with a central insert in non-deformable polyurethane foam with different densities. The model is available in different compositions and has an extendible part with manual or mechanized electric system. Feet in die-cast aluminium painted in different colours.

## VENERE

VENERE

The structure is made of fir, beech and multilayer strips. The seat is made of goose feathers ducted with a central insert in polyurethane non-deformable foam at different heights. The model is available in different compositions and sizes. Feet in die-cast aluminium painted in different sizes. Colours, leather or fabric upholstery with quilting available in various geometric shapes on request.