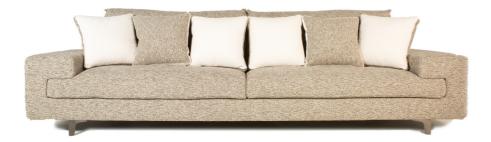

### Sofà

Sofas are important furnishing elements in a house or an office. Thanks to their design, the choice of materials, the type of covering and its colour, they give character to any type of environment creating a particular atmosphere: they are, in other words, furnishing elements that can be noticed, that do not go unnoticed and that characterise a space, being residential or professional. Design and style blend perfectly together with and high-quality materials, ensuring comfort and durability over time. The structure is composed of spruce, beech and multilayer strips. The seat is made of ducted goose down with a central insert in non-deformable polyurethane foam with different densities. The model is available in different compositions and has an extendible part with manual or mechanized electric system. Feet in die-cast aluminium painted in different colours.

#### OUR SOFAS, CAREFULLY DESIGNED, ARE PERFECT FOR COMFORT AND RELAX

The structure is made of plywood. The seat is made of ducted goose feathers with a central polyurethane insert non-deformable foam at different heights. The model is available in different compositions and sizes; and is supported by a single oak structure available in various colors.