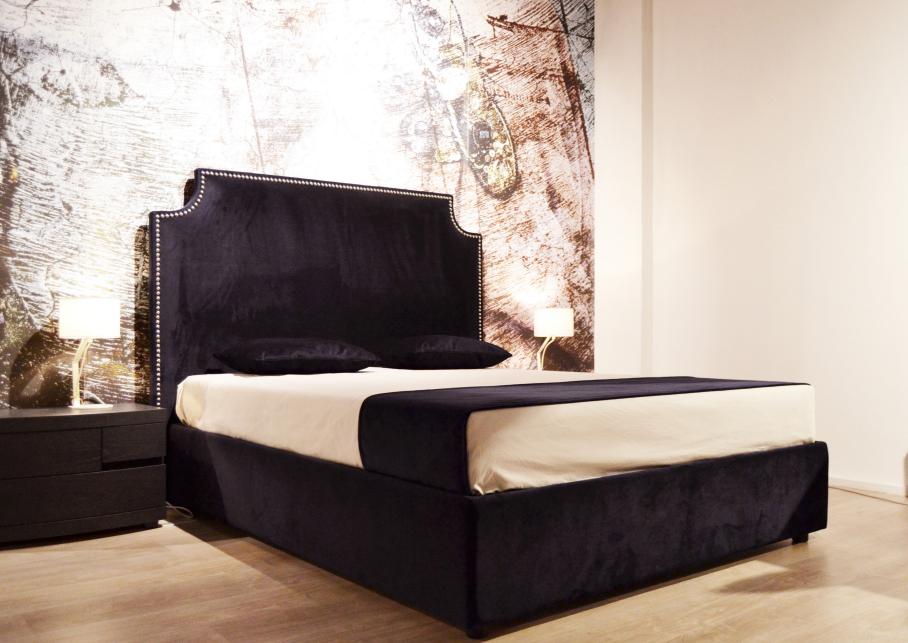

# ANGOLO

ANGOLO

ANGOLO

The structure is made of plywood. The padding is made of goose feathers and non-deformable polyurethane foam. The model is available in different sizes. Also available in the version with continer compartment. Die-cast aluminium feet painted in different colors.