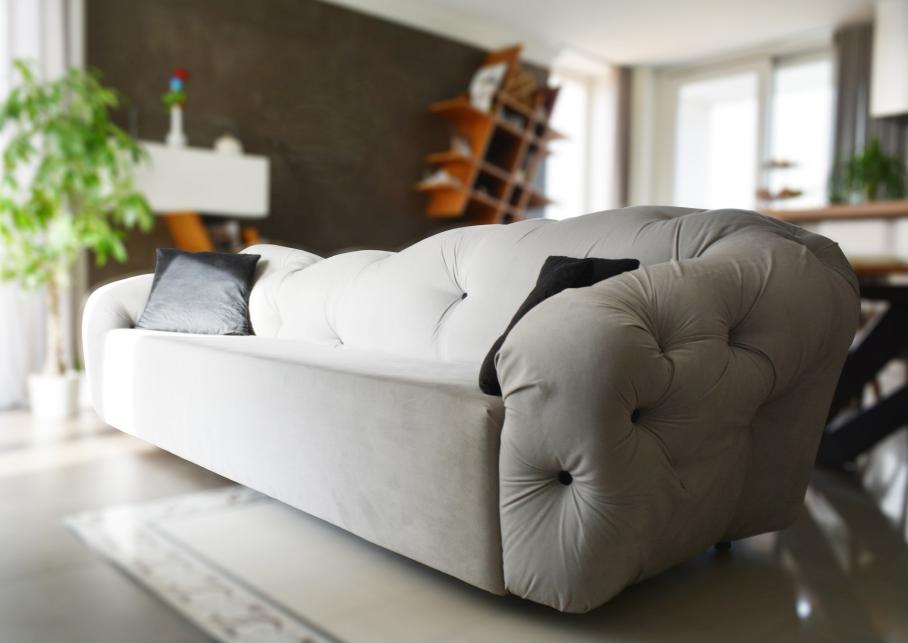

es. Colours, leather or fabric upholstery with quilting available in various geometric shapes on request.

# SATURNO





SATURNO



The structure is made of plywood. The seat is made of goose feathers with central insert in non-deformable polyurethane foam in different densities with concave seat to improve softness and durability. The model is available in different compositions and sizes.

# MERCURIO





MERCURIO



The structure is made of fir, beech and multilayer strips. The seat is made of goose feathers ducted with a central insert in polyurethane non-deformable foam at different heights. The model is available in different compositions and sizes. Feet in die-cast aluminium painted in different colours. The upholstery is in capitonnee and entirely handmade.

# ORAZIO





ORAZIO



The structure is made of plywood. The seat is made of goose feathers with central insert in non-deformable polyurethane foam in different densities with concave seat to improve softness and durability. The model is availabile in different compositions and sizes, upholstered in leather or fabric with quilting and available in various geometric shapes on request.

# MERCURIO LUXURY





MERCURIO LUXURY



The structure is made of plywood. The seat is made of ducted goose feathers with central insert in non-deformable polyurethane foam in different densities. The model is availabile in different compositions and sizes; and it is supported by single metal base available in various colours.

## **SPAZIO**





SPAZIO





#### Bed

To furnish your bedroom with a bed that matches your style an