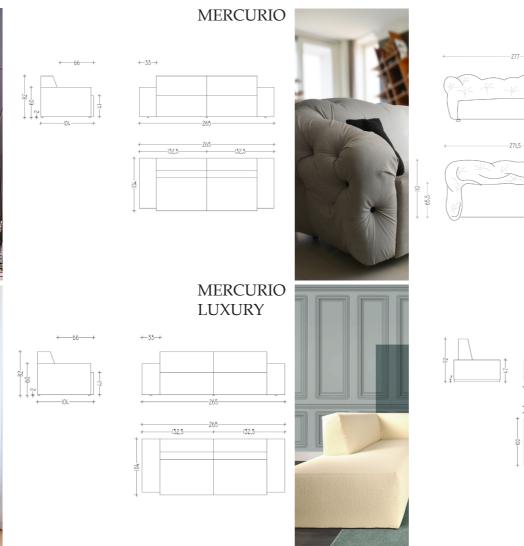

# MERCURIO

MERCURIO

The structure is made of fir, beech and multilayer strips. The seat is made of goose feathers ducted with a central insert in polyurethane non-deformable foam at different heights. The model is available in different compositions and sizes. Feet in die-cast aluminium painted in different colours. The upholstery is in capitonnee and entirely handmade.

# MERCURIO LUXURY

MERCURIO LUXURY

The structure is made of plywood. The seat is made of ducted goose feathers with central insert in non-deformable polyurethane foam in different densities. The model is availabile in different compositions and sizes; and it is supported by single metal base available in various colours.