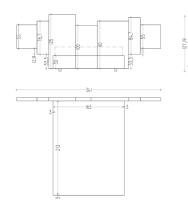

ert in non-deformable polyurethane foam in different densities. Metal base available in different colours.

# RETRO'







The structure is made of fir, beech and multilayer strips. The seat is made of channeled down with a central insert in non-deformable polyurethane foam in different densities. Metal feet available in different colours.

# CURVA



CURVA

#### EVERYTHING YOU IMAGINE, WE CAN ACHIEVE IT TOGETHER



The structure is made of fir, beech and multilayer strips. The seat is made of channeled down with a central insert in non-deformable polyurethane foam in different densities. Feet in ash wood available in different colours.

## MOOD





Sofas Technical data sheets









SPAZIO +20+

101,5

-277





ORAZIO

-133-

Beds Technical data sheets







9

-208

213



REGOLA













Armchairs Technical data sheets

ROLL





\*---50---\*

## RETRO'









## PIXEL

87,5



+-42,5-+



CURVA









MOOD









Please note: these are only some technical drawings. For complete information please visit our website labartino.it

General Manager Gianluca Labartino V. Ludovico Ariosto 3 Milano (MI) 20145 +39/349 728 4830

Shop Milano Interior Art MIA V. Ludovico Ariosto 3 Milano (MI) 20145 +39/349 728 4830

info@labartino.it

www.labartino.it