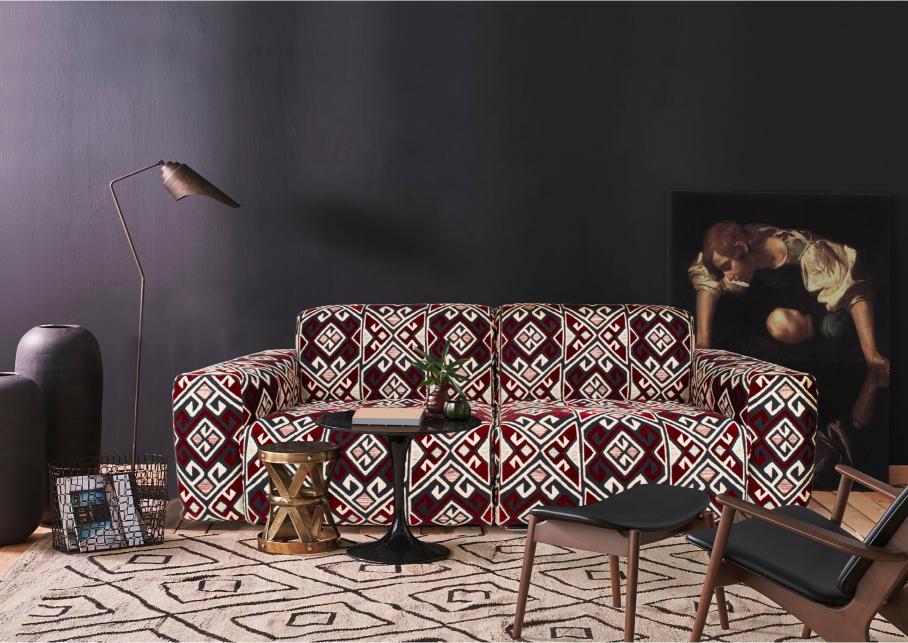

# VIRGILIO

VIRGILIO

VIRGILIO

RICH, STRONG, SOLID SKIN, YET INCREDIBLY SOFT TO THE TOUCH

The structure is made of plywood. The seat is made of ducted goose feathers with a central polyurethane insert non-deformable foam at different heights. The model is available in different compositions and sizes. Feet in die-cast aluminium painted in different colours.