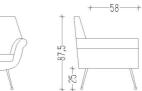

s.

# RETRO'







The structure is made of fir, beech and multilayer strips. The seat is made of channeled down with a central insert in non-deformable polyurethane foam in different densities. Metal feet available in different colours.

# CURVA



CURVA

#### EVERYTHING YOU IMAGINE, WE CAN ACHIEVE IT TOGETHER



The structure is made of fir, beech and multilayer strips. The seat is made of channeled down with a central insert in non-deformable polyurethane foam in different densities. Feet in ash wood available in different colours.

## MOOD





Sofas Technical data sheets









SPAZIO +20+

101,5

-277





ORAZIO

-133-

Beds Technical data sheets







9

-208

213



REGOLA













Armchairs Technical data sheets

ROLL





\*---50---\*

## RETRO'









## PIXEL

87,5



+-42,5-+



CURVA









MOOD









Please note: these are only some technical drawings. For complete information please visit our website labartino.it

General Manager Gianluca Labartino V. Ludovico Ariosto 3 Milano (MI) 20145 +39/349 728 4830

Shop Milano Interior Art MIA V. Ludovico Ariosto 3 Milano (MI) 20145 +39/349 728 4830

info@labartino.it

www.labartino.it