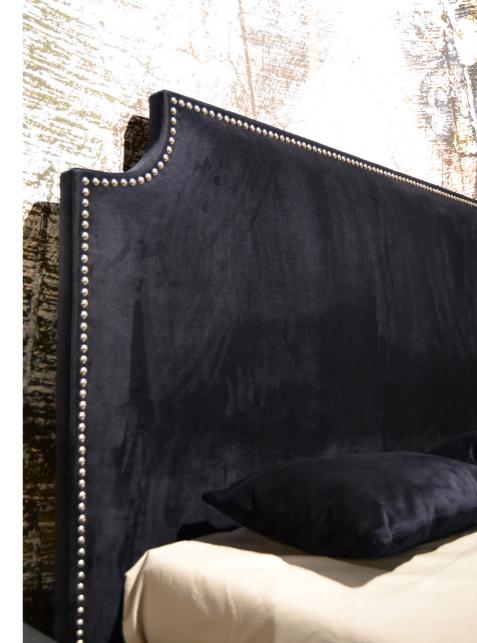

#### Bed

To furnish your bedroom with a bed that matches your style and taste, Labartino proposes a line of unique beds with minimalist and essential design matching taste and style with the different customer needs. Beds can be made according to your needs, deriving from different tastes and furnishing styles.

The bed becomes the focal point of the bedroom, creating a special atmosphere where dreams come to life.

The structure is made of plywood. The padding is made of goose feathers and non-deformable polyurethane foam. The model is available in different sizes. Also available in the version with continer compartment. Die-cast aluminium feet painted in different colors.