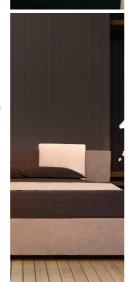

#### Bed

To furnish your bedroom with a bed that matches your style and taste, Labartino proposes a line of unique beds with minimalist and essential design matching taste and style with the different customer needs. Beds can be made according to your needs, deriving from different tastes and furnishing styles.

The bed becomes the focal point of the bedroom, creating a special atmosphere where dreams come to life.

The structure is made of plywood. The padding is made of goose feathers and non-deformable polyurethane foam. The model is available in different sizes. Also available in the version with continer compartment. Die-cast aluminium feet painted in different colors.