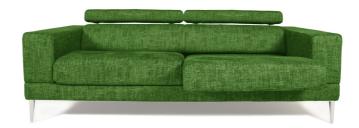

# VIRGILIO

VIRGILIO

VIRGILIO

RICH, STRONG, SOLID SKIN, YET INCREDIBLY SOFT TO THE TOUCH

The structure is made of plywood. The seat is made of ducted goose feathers with a central polyurethane insert non-deformable foam at different heights. The model is available in different compositions and sizes. Feet in die-cast aluminium painted in different colours.