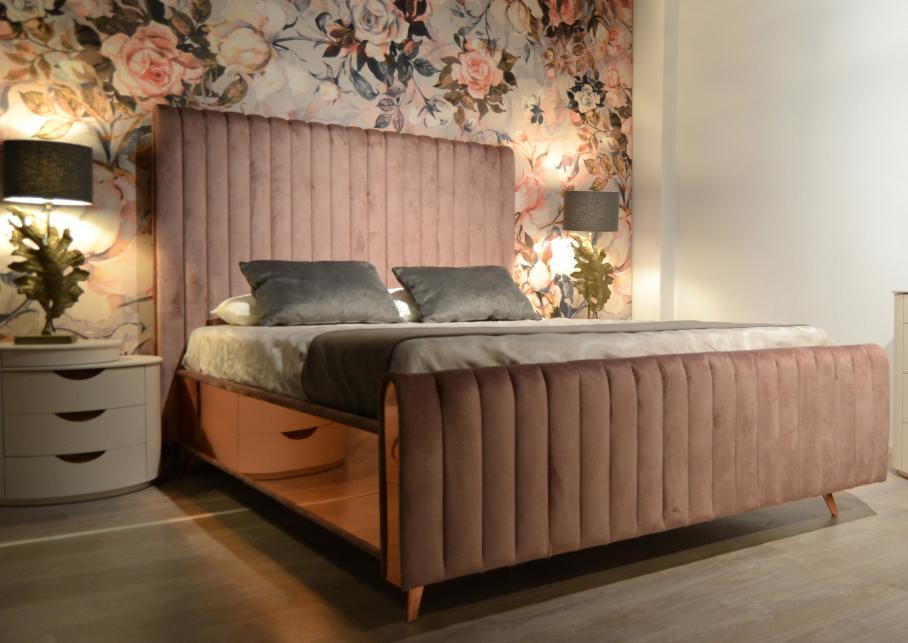

#### Bed

To furnish your bedroom with a bed that matches your style and taste, Labartino proposes a line of unique beds with minimalist and essential design matching taste and style with the different customer needs. Beds can be made according to your needs, deriving from different tastes and furnishing styles.

The bed becomes the focal point of the bedroom, creating a special atmosphere where dreams come to life.

The structure is made of plywood. The padding is made of goose feathers and non-deformable polyurethane foam. The model is available in different sizes. Also available in the version with continer compartment. Die-cast aluminium feet painted in different colors.