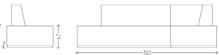

# ANGOLO

ANGOLO

ANGOLO

The structure is made of plywood. The padding is made of goose feathers and non-deformable polyurethane foam. The model is available in different sizes. Also available in the version with continer compartment. Die-cast aluminium feet painted in different colors.