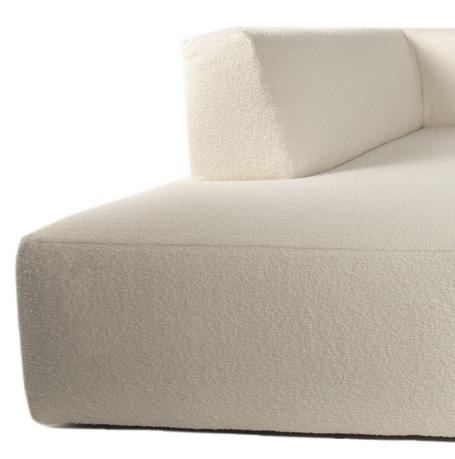

### Sofà

Sofas are important furnishing elements in a house or an office. Thanks to their design, the choice of materials, the type of covering and its colour, they give character to any type of environment creating a particular atmosphere: they are, in other words, furnishing elements that can be noticed, that do not go unnoticed and that characterise a space, being residential or professional. Design and style blend perfectly together with and high-quality materials, ensuring comfort and durability over time. The structure is composed of spruce, beech and multilayer strips. The seat is made of ducted goose down with a central insert in non-deformable polyurethane foam with different densities. The model is available in different compositions and has an extendible part with manual or mechanized electric system. Feet in die-cast aluminium painted in different colours.

## **SPAZIO**

SPAZIO