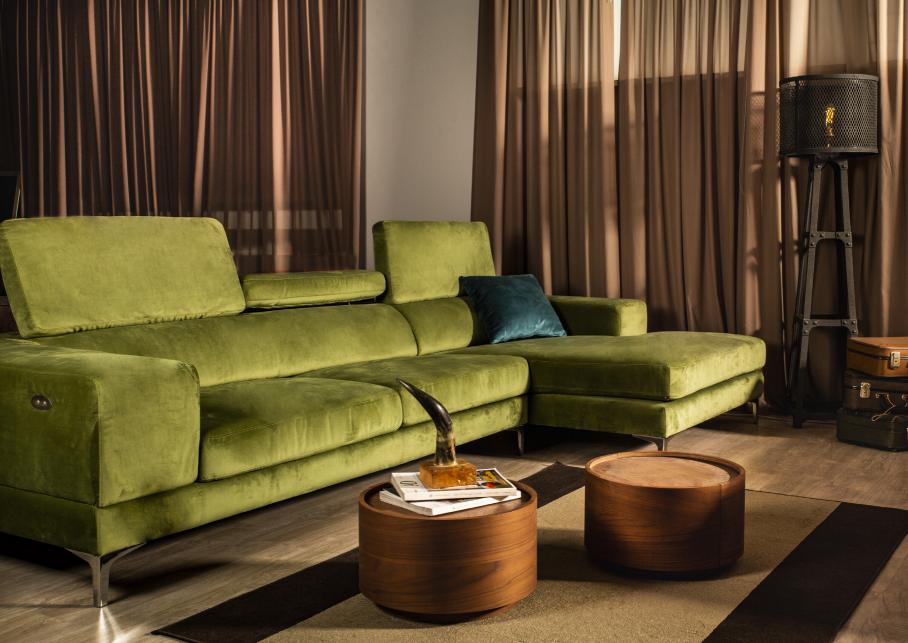

### Sofà

Sofas are important furnishing elements in a house or an office. Thanks to their design, the choice of materials, the type of covering and its colour, they give character to any type of environment creating a particular atmosphere: they are, in other words, furnishing elements that can be noticed, that do not go unnoticed and that characterise a space, being residential or professional. Design and style blend perfectly together with and high-quality materials, ensuring comfort and durability over time. The structure is composed of spruce, beech and multilayer strips. The seat is made of ducted goose down with a central insert in non-deformable polyurethane foam with different densities. The model is available in different compositions and has an extendible part with manual or mechanized electric system. Feet in die-cast aluminium painted in different colours.

### SIMPLE AND LINEAR SHAPES CHARACTERISE THE CONTEMPORARY SOFA'

ENEA

The structure is made of fir, beech and multilayer strips. The seat is made of goose feathers ducted with a central insert in polyurethane non-deformable foam at different heights. The model is available in different compositions and sizes. Feet in die-cast aluminium painted in different colours. The upholstery is in capitonnee and entirely handmade.