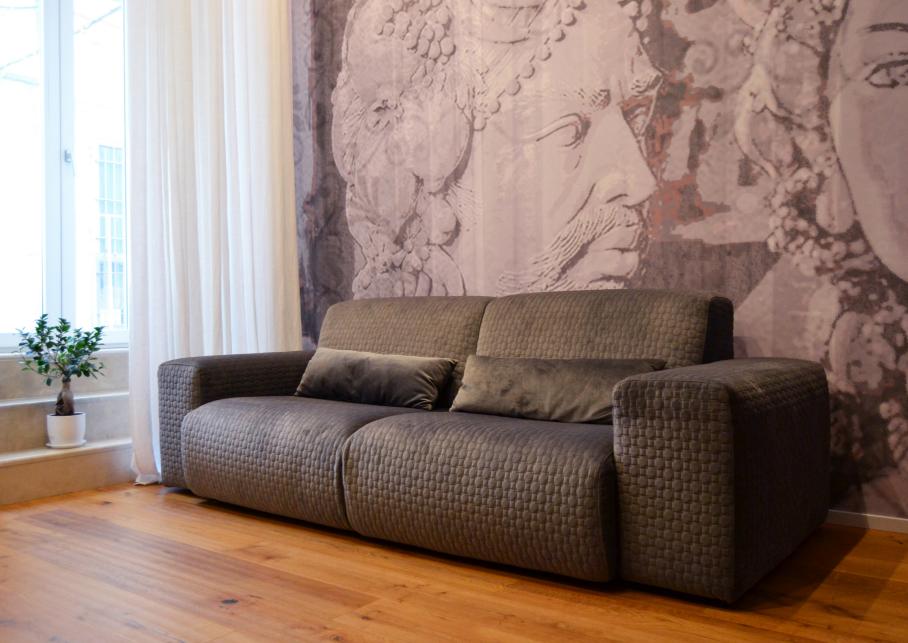

# ORAZIO

ORAZIO

The structure is made of plywood. The seat is made of goose feathers with central insert in non-deformable polyurethane foam in different densities with concave seat to improve softness and durability. The model is availabile in different compositions and sizes, upholstered in leather or fabric with quilting and available in various geometric shapes on request.