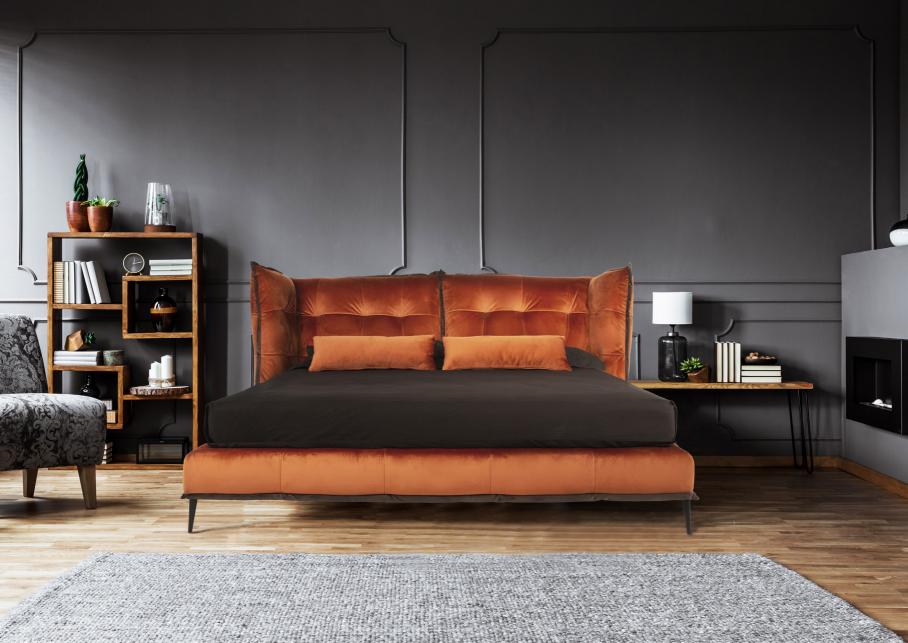

#### Bed

To furnish your bedroom with a bed that matches your style and taste, Labartino proposes a line of unique beds with minimalist and essential design matching taste and style with the different customer needs. Beds can be made according to your needs, deriving from different tastes and furnishing styles.

The bed becomes the focal point of the bedroom, creating a special atmosphere where dreams come to life.

The structure is made of plywood. The padding is made of goose feathers and non-deformable polyurethane foam. The model is available in different sizes. Also available in the version with continer compartment. Die-cast aluminium feet painted in different colors.