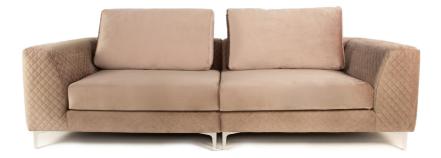

### Sofà

Sofas are important furnishing elements in a house or an office. Thanks to their design, the choice of materials, the type of covering and its colour, they give character to any type of environment creating a particular atmosphere: they are, in other words, furnishing elements that can be noticed, that do not go unnoticed and that characterise a space, being residential or professional. Design and style blend perfectly together with and high-quality materials, ensuring comfort and durability over time. The structure is composed of spruce, beech and multilayer strips. The seat is made of ducted goose down with a central insert in non-deformable polyurethane foam with different densities. The model is available in different compositions and has an extendible part with manual or mechanized electric system. Feet in die-cast aluminium painted in different colours.

### SIMPLE AND LINEAR SHAPES CHARACTERISE THE CONTEMPORARY SOFA'

ENEA

The structure is made of fir, beech and multilayer strips. The seat is made of goose feathers ducted with a central insert in polyurethane non-deformable foam at different heights. The model is available in different compositions and sizes. Feet in die-cast aluminium painted in different colours. The upholstery is in capitonnee and entirely handmade.