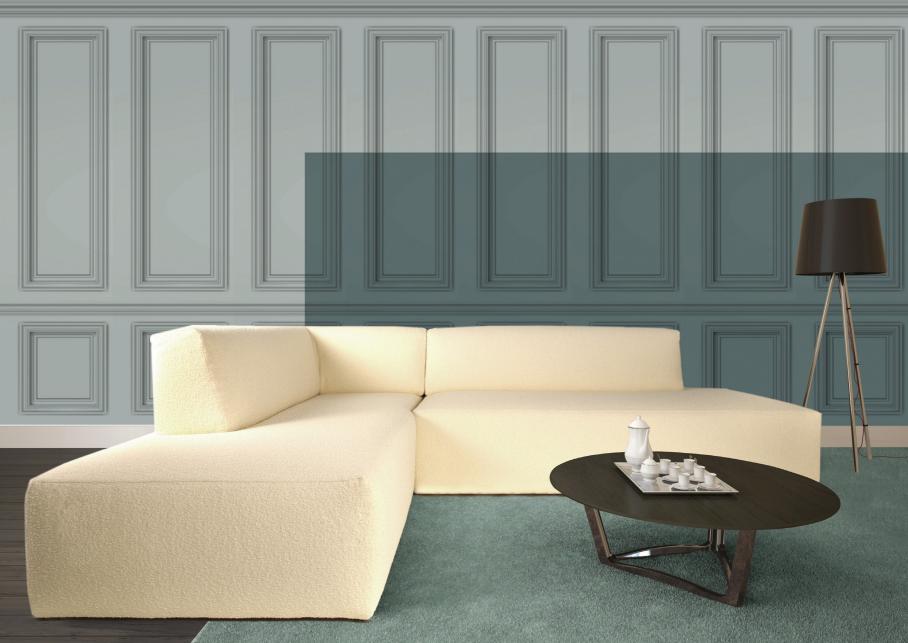

upholstery is in capitonnee and entirely handmade.

# ORAZIO





ORAZIO



The structure is made of plywood. The seat is made of goose feathers with central insert in non-deformable polyurethane foam in different densities with concave seat to improve softness and durability. The model is availabile in different compositions and sizes, upholstered in leather or fabric with quilting and available in various geometric shapes on request.

# MERCURIO LUXURY





MERCURIO LUXURY



The structure is made of plywood. The seat is made of ducted goose feathers with central insert in non-deformable polyurethane foam in different densities. The model is availabile in different compositions and sizes; and it is supported by single metal base available in various colours.

## **SPAZIO**





SPAZIO





#### Bed

To furnish your bedroom with a bed that matches your style and taste, Labartino proposes a line of unique beds with minimalist and essential design matching taste and style with the different customer needs. Beds can be made according to your needs, deriving from different tastes and furnishing styles.

The bed becomes the focal point of the bedroom, creating a special atmosphere where dreams come to life.

The structure is made of plywood. The padding is made of goose feathers and non-deformable polyurethane foam. The model is available in different sizes. Also available in the version with continer compartment. Die-cast aluminium feet painted in different colors.

# ANGOLO



ANGOLO



ANGOLO



The structure is made of plywood. The padding is made of goose feathers and non