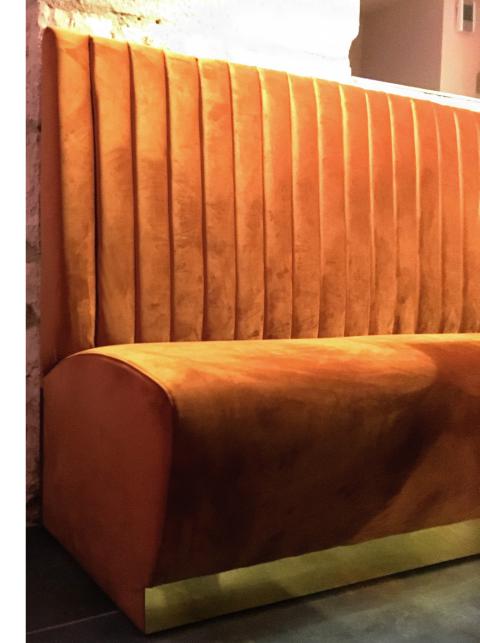

### Sofà

Sofas are important furnishing elements in a house or an office. Thanks to their design, the choice of materials, the type of covering and its colour, they give character to any type of environment creating a particular atmosphere: they are, in other words, furnishing elements that can be noticed, that do not go unnoticed and that characterise a space, being residential or professional. Design and style blend perfectly together with and high-quality materials, ensuring comfort and durability over time. The structure is composed of spruce, beech and multilayer strips. The seat is made of ducted goose down with a central insert in non-deformable polyurethane foam with different densities. The model is available in different compositions and has an extendible part with manual or mechanized electric system. Feet in die-cast aluminium painted in different colours.