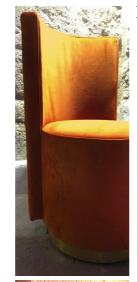

# ROLL

ROLL

#### COMBINATIONS OF RIMS AND LINES ARE IDEAL FOR FURNISHING YOUTH ENVIRONMENTS

The structure is made of fir, beech and multilayer strips. The seat is made of channeled down with a central insert in non-deformable polyurethane foam in different densities. Metal feet available in different colours.