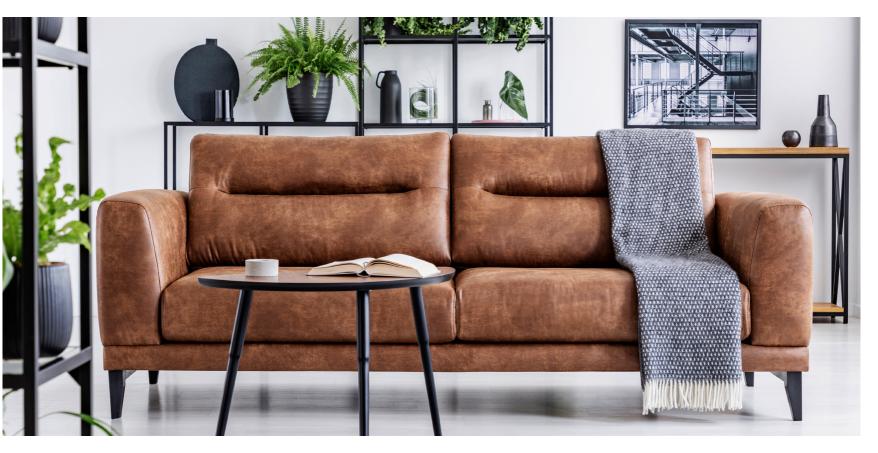

### Sofà

Sofas are important furnishing elements in a house or an office. Thanks to their design, the choice of materials, the type of covering and its colour, they give character to any type of environment creating a particular atmosphere: they are, in other words, furnishing elements that can be noticed, that do not go unnoticed and that characterise a space, being residential or professional. Design and style blend perfectly together with and high-quality materials, ensuring comfort and durability over time. The structure is composed of spruce, beech and multilayer strips. The seat is made of ducted goose down with a central insert in non-deformable polyurethane foam with different densities. The model is available in different compositions and has an extendible part with manual or mechanized electric system. Feet in die-cast aluminium painted in different colours.

#### OUR SOFAS, CAREFULLY DESIGNED, ARE PERFECT FOR COMFORT AND RELAX

The structure is made of plywood. The seat is made of ducted goose feathers with a central polyurethane insert non-deformable foam at different heights. The model is available in different compositions and sizes; and is supported by a single oak structure available in various colors.