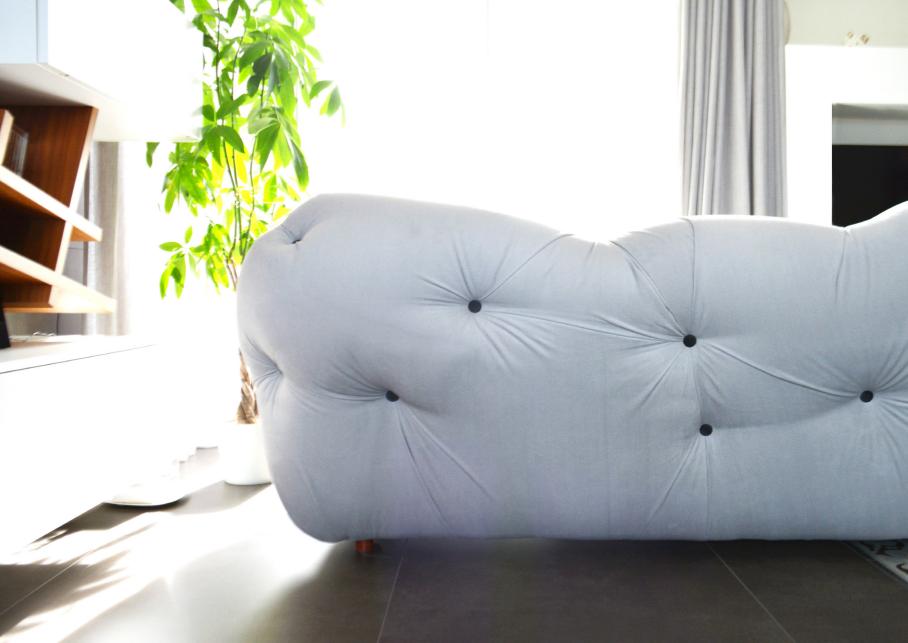

### SIMPLE AND LINEAR SHAPES CHARACTERISE THE CONTEMPORARY SOFA'

ENEA

The structure is made of fir, beech and multilayer strips. The seat is made of goose feathers ducted with a central insert in polyurethane non-deformable foam at different heights. The model is available in different compositions and sizes. Feet in die-cast aluminium painted in different colours. The upholstery is in capitonnee and entirely handmade.

### GIOVE

GIOVE

The structure is made of fir, beech and multilayer strips. The seat is made of goose feathers ducted with a central insert in polyurethane non-deformable foam at different heights. The model is available in different compositions and sizes. Feet in die-cast aluminium painted in different colours. The upholstery is in capitonnee and entirely handmade.

# MERCURIO

MERCURIO

The structure is made of fir, beech and multilayer strips. The seat is made of goose feathers ducted with a central insert in polyurethane non-deformable foam at different heights. The model is available in different compositions and sizes. Feet in die-cast aluminium painted in different colours. The upholstery is in capitonnee and entirely handmade.