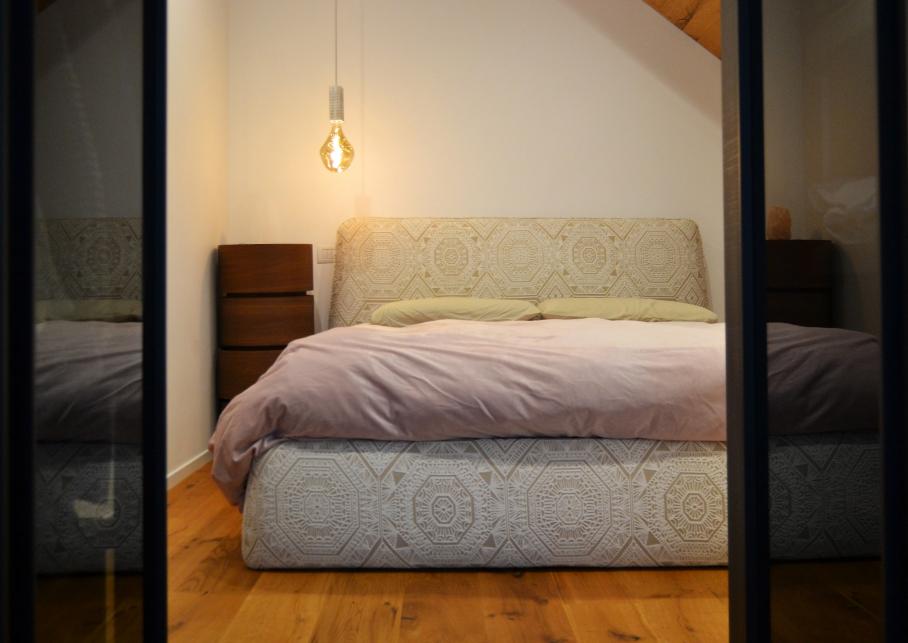

#### Bed

To furnish your bedroom with a bed that matches your style and taste, Labartino proposes a line of unique beds with minimalist and essential design matching taste and style with the different customer needs. Beds can be made according to your needs, deriving from different tastes and furnishing styles.

The bed becomes the focal point of the bedroom, creating a special atmosphere where dreams come to life.

The structure is made of plywood. The padding is made of goose feathers and non-deformable polyurethane foam. The model is available in different sizes. Also available in the version with continer compartment. Die-cast aluminium feet painted in different colors.