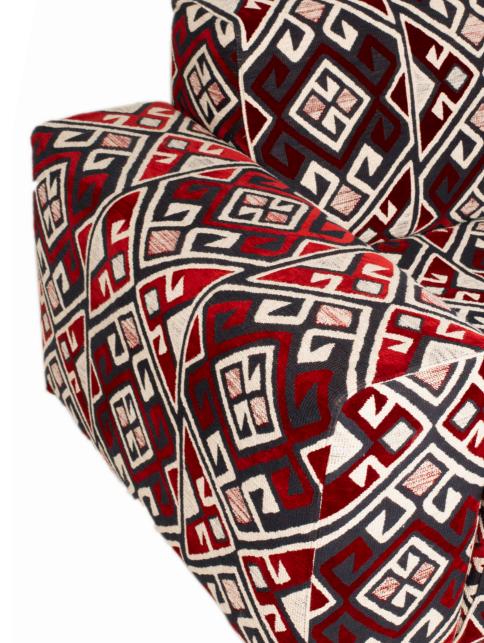

#### Armchair

Each armchair must have its own personality and at the same time it must convey the personality of the person who has chosen it for his or her living or working environment.

In addition to the design, to be chosen according to your tastes and needs, it is important to have the opportunity to customize the armchair by choosing the type of cover and color. The structure is made of fir, beech and multilayer strips. The seat is made of channeled down with a central insert in non-deformable polyurethane foam in different densities. Metal base available in different colours.