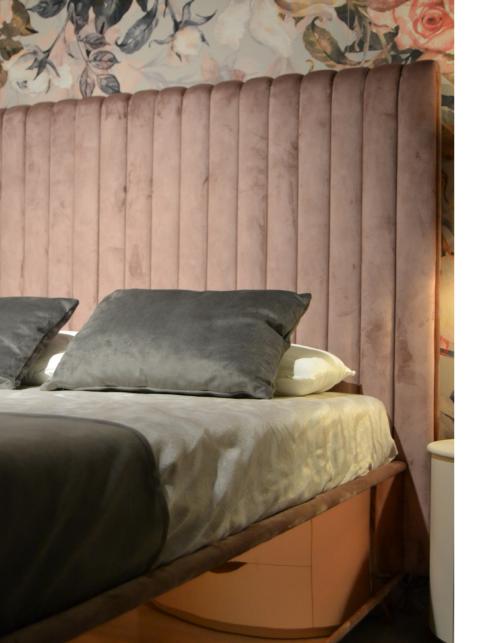

#### Bed

To furnish your bedroom with a bed that matches your style and taste, Labartino proposes a line of unique beds with minimalist and essential design matching taste and style with the different customer needs. Beds can be made according to your needs, deriving from different tastes and furnishing styles.

The bed becomes the focal point of the bedroom, creating a special atmosphere where dreams come to life.

The structure is made of plywood. The padding is made of goose feathers and non-deformable polyurethane foam. The model is available in different sizes. Also available in the version with continer compartment. Die-cast aluminium feet painted in different colors.