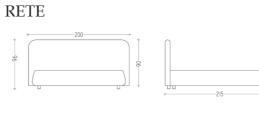

### RETE

RETE

The structure is made of plywood. The padding is made of goose feathers and non-deformable polyurethane foam. The model is available in different sizes. Also available in the version with storage compartment. The headboard can be customised by increasing or reducing the number of links that make up the headboard, adapting them to any bedside tables.