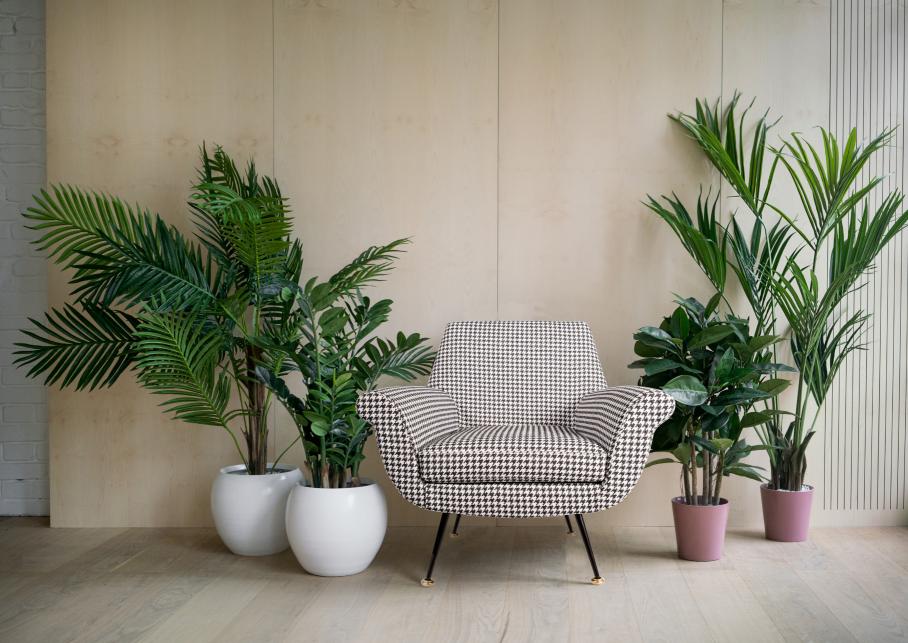

#### Armchair

Each armchair must have its own personality and at the same time it must convey the personality of the person who has chosen it for his or her living or working environment.

In addition to the design, to be chosen according to your tastes and needs, it is important to have the opportunity to customize the armchair by choosing the type of cover and color. The structure is made of fir, beech and multilayer strips. The seat is made of channeled down with a central insert in non-deformable polyurethane foam in different densities. Metal base available in different colours.

# ROLL

ROLL

#### COMBINATIONS OF RIMS AND LINES ARE IDEAL FOR FURNISHING YOUTH ENVIRONMENTS

The structure is made of fir, beech and multilayer strips. The seat is made of channeled down with a central insert in non-deformable polyurethane foam in different densities. Metal feet available in different colours.