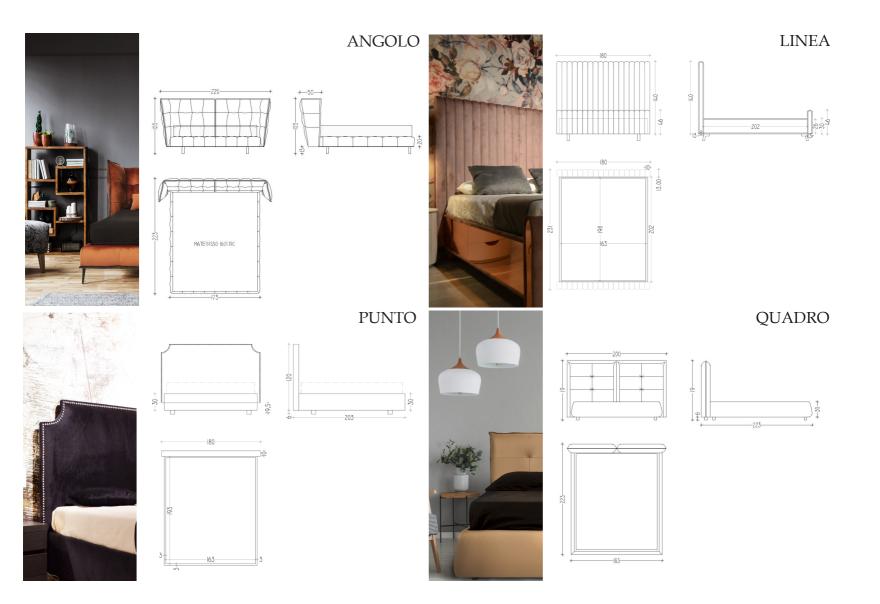

# ANGOLO

ANGOLO

ANGOLO

The structure is made of plywood. The padding is made of goose feathers and non-deformable polyurethane foam. The model is available in different sizes. Also available in the version with continer compartment. Die-cast aluminium feet painted in different colors.

### LINEA

LINEA

The structure is made of plywood. The padding is made of goose feathers and non-deformable polyurethane foam. The model is available in different sizes. Also available in the version with continer compartment. Die-cast aluminium feet painted in different colors.

## PUNTO

PUNTO

The structure is made of plywood. The padding is made of goose feathers and non-deformable polyurethane foam. The model is available in different sizes. Also available in the version with continer compartment.

# QUADRO

QUADRO

The structure is made of plywood. The padding is made of goose feathers and non-deformable polyurethane foam. The model is available in different sizes. Also available in the version with storage compartment. The headboard can be customised by increasing or reducing the number of links that make up the headboard, adapting them to any bedside tables.