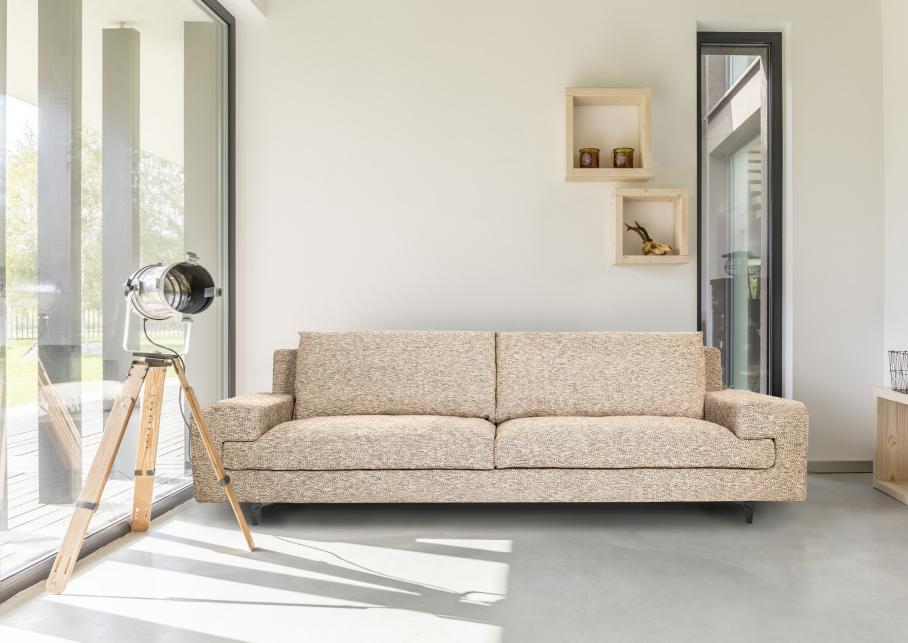

### Sofà

Sofas are important furnishing elements in a house or an office. Thanks to their design, the choice of materials, the type of covering and its colour, they give character to any type of environment creating a particular atmosphere: they are, in other words, furnishing elements that can be noticed, that do not go unnoticed and that characterise a space, being residential or professional. Design and style blend perfectly together with and high-quality materials, ensuring comfort and durability over time. The structure is composed of spruce, beech and multilayer strips. The seat is made of ducted goose down with a central insert in non-deformable polyurethane foam with different densities. The model is available in different compositions and has an extendible part with manual or mechanized electric system. Feet in die-cast aluminium painted in different colours.

# LUNA

LUNA

LUNA