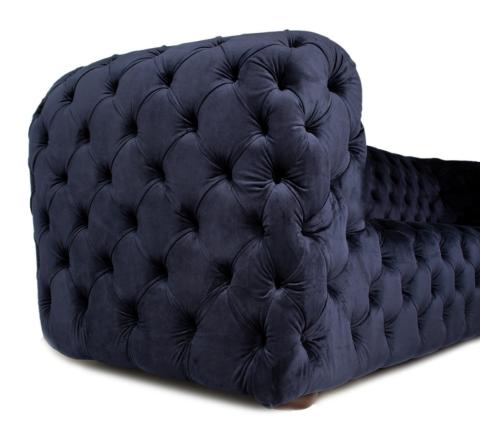

#### Armchair

Each armchair must have its own personality and at the same time it must convey the personality of the person who has chosen it for his or her living or working environment.

In addition to the design, to be chosen according to your tastes and needs, it is important to have the opportunity to customize the armchair by choosing the type of cover and color. The structure is made of fir, beech and multilayer strips. The seat is made of channeled down with a central insert in non-deformable polyurethane foam in different densities. Metal base available in different colours.