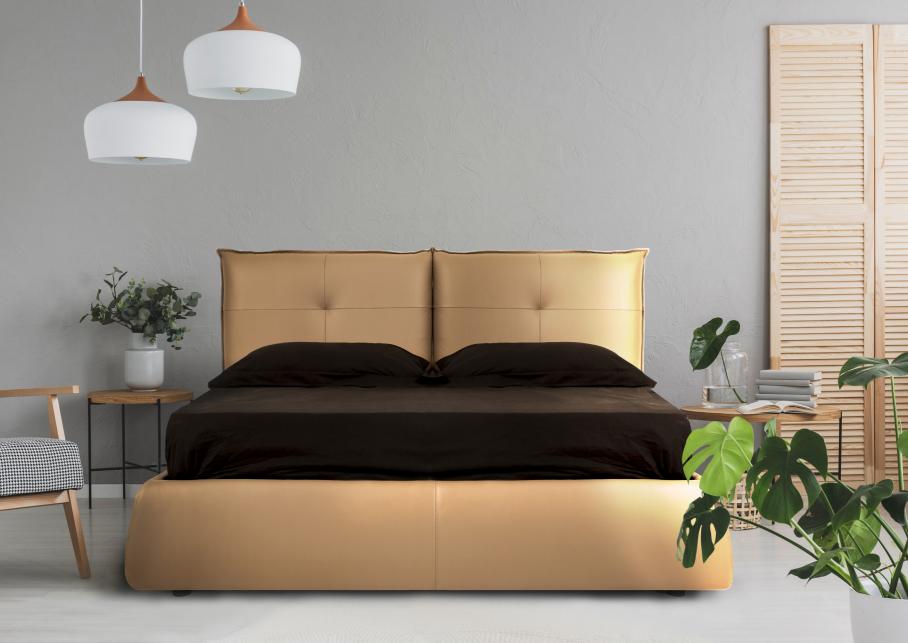

The bed becomes the focal point of the bedroom, creating a special atmosphere where dreams come to life.

The structure is made of plywood. The padding is made of goose feathers and non-deformable polyurethane foam. The model is available in different sizes. Also available in the version with continer compartment. Die-cast aluminium feet painted in different colors.