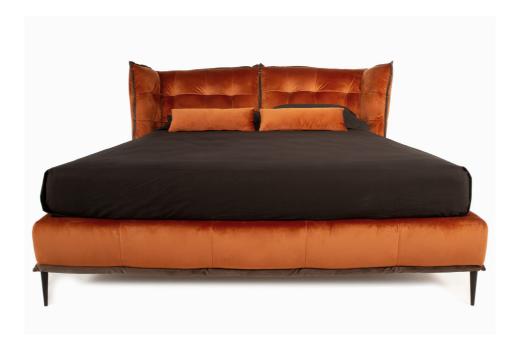

#### Bed

To furnish your bedroom with a bed that matches your style and taste, Labartino proposes a line of unique beds with minimalist and essential design matching taste and style with the different customer needs. Beds can be made according to your needs, deriving from different tastes and furnishing styles.

The bed becomes the focal point of the bedroom, creating a special atmosphere where dreams come to life.

The structure is made of plywood. The padding is made of goose feathers and non-deformable polyurethane foam. The model is available in different sizes. Also available in the version with continer compartment. Die-cast aluminium feet painted in different colors.