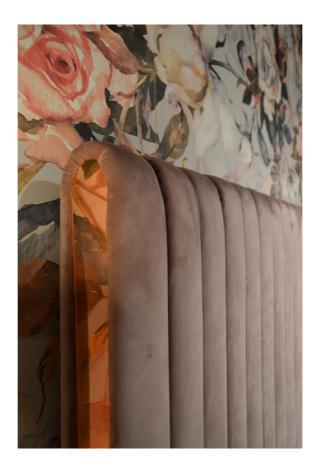

#### Bed

To furnish your bedroom with a bed that matches your style and taste, Labartino proposes a line of unique beds with minimalist and essential design matching taste and style with the different customer needs. Beds can be made according to your needs, deriving from different tastes and furnishing styles.

The bed becomes the focal point of the bedroom, creating a special atmosphere where dreams come to life.

The structure is made of plywood. The padding is made of goose feathers and non-deformable polyurethane foam. The model is available in different sizes. Also available in the version with continer compartment. Die-cast aluminium feet painted in different colors.