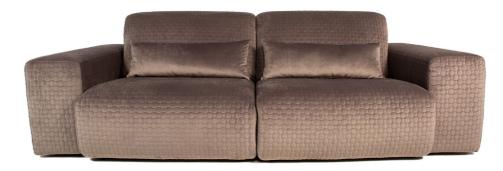

# MERCURIO

MERCURIO

The structure is made of fir, beech and multilayer strips. The seat is made of goose feathers ducted with a central insert in polyurethane non-deformable foam at different heights. The model is available in different compositions and sizes. Feet in die-cast aluminium painted in different colours. The upholstery is in capitonnee and entirely handmade.