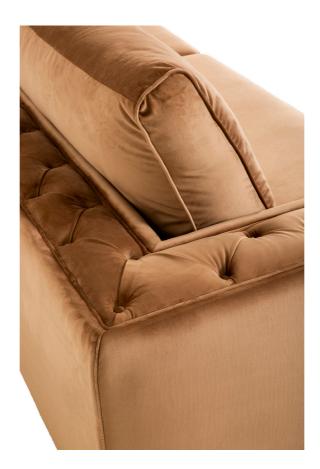

### Sofà

Sofas are important furnishing elements in a house or an office. Thanks to their design, the choice of materials, the type of covering and its colour, they give character to any type of environment creating a particular atmosphere: they are, in other words, furnishing elements that can be noticed, that do not go unnoticed and that characterise a space, being residential or professional. Design and style blend perfectly together with and high-quality materials, ensuring comfort and durability over time. The structure is composed of spruce, beech and multilayer strips. The seat is made of ducted goose down with a central insert in non-deformable polyurethane foam with different densities. The model is available in different compositions and has an extendible part with manual or mechanized electric system. Feet in die-cast aluminium painted in different colours.

### SIMPLE AND LINEAR SHAPES CHARACTERISE THE CONTEMPORARY SOFA'

ENEA

The structure is made of fir, beech and multilayer strips. The seat is made of goose feathers ducted with a central insert in polyurethane non-deformable foam at different heights. The model is available in different compositions and sizes. Feet in die-cast aluminium painted in different colours. The upholstery is in capitonnee and entirely handmade.

### GIOVE

GIOVE

The structure is made of fir, beech and multilayer strips. The seat is made of goose feathers ducted with a central insert in polyurethane non-deformable foam at different heights. The model is available in different compositions and sizes. Feet in die-cast aluminium painted in different colours. The upholstery is in capitonnee and entirely handmade.

# MERCURIO

MERCURIO

The structure is made of fir, beech and multilayer strips. The seat is made of goose feathers ducted with a central insert in polyurethane non-deformable foam at different heights. The model is available in different compositions and sizes. Feet in die-cast aluminium painted in different colours. The upholstery is in capitonnee and entirely handmade.