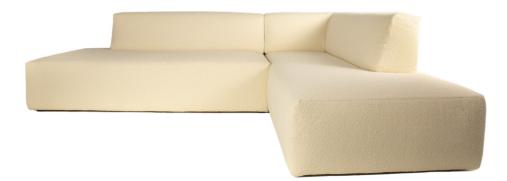

lours. The upholstery is in capitonnee and entirely handmade.

# ORAZIO





ORAZIO



The structure is made of plywood. The seat is made of goose feathers with central insert in non-deformable polyurethane foam in different densities with concave seat to improve softness and durability. The model is availabile in different compositions and sizes, upholstered in leather or fabric with quilting and available in various geometric shapes on request.

# MERCURIO LUXURY





MERCURIO LUXURY



The structure is made of plywood. The seat is made of ducted goose feathers with central insert in non-deformable polyurethane foam in different densities. The model is availabile in different compositions and sizes; and it is supported by single metal base available in various colours.

## **SPAZIO**





SPAZIO





#### Bed

To furnish your bedroom with a bed that matches your style and taste, Labartino proposes a line of unique beds with minimalist and essential design matching taste and style with the different customer needs. Beds can be made according to your needs, deriving from different tastes and furnishing styles.

The bed becomes the focal point of the bedroom, creating a special atmosphere where dreams come to life.

The structure is made of plywood. The padding is made of goose feathers and non-deformable polyurethane foam. The model is available in different sizes. Also available in the version with continer compartment. Die-cast aluminium feet painted in different colors.

# ANGOLO



ANGOLO



ANGOLO



The structure is made of plywood. The padding is made of goose feathe