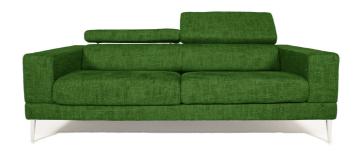

# VIRGILIO

VIRGILIO

VIRGILIO

RICH, STRONG, SOLID SKIN, YET INCREDIBLY SOFT TO THE TOUCH

The structure is made of plywood. The seat is made of ducted goose feathers with a central polyurethane insert non-deformable foam at different heights. The model is available in different compositions and sizes. Feet in die-cast aluminium painted in different colours.