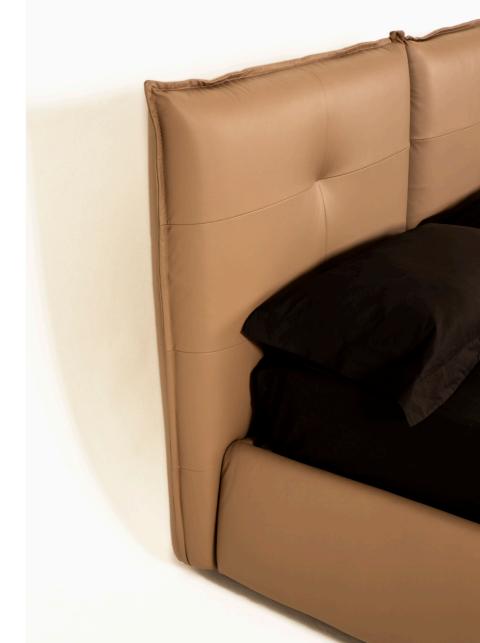

# QUADRO

QUADRO

The structure is made of plywood. The padding is made of goose feathers and non-deformable polyurethane foam. The model is available in different sizes. Also available in the version with storage compartment. The headboard can be customised by increasing or reducing the number of links that make up the headboard, adapting them to any bedside tables.

### RETE

RETE

The structure is made of plywood. The padding is made of goose feathers and non-deformable polyurethane foam. The model is available in different sizes. Also available in the version with storage compartment. The headboard can be customised by increasing or reducing the number of links that make up the headboard, adapting them to any bedside tables.