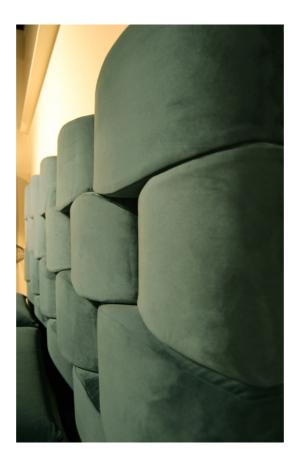

# QUADRO

QUADRO

The structure is made of plywood. The padding is made of goose feathers and non-deformable polyurethane foam. The model is available in different sizes. Also available in the version with storage compartment. The headboard can be customised by increasing or reducing the number of links that make up the headboard, adapting them to any bedside tables.

### RETE

RETE

The structure is made of plywood. The padding is made of goose feathers and non-deformable polyurethane foam. The model is available in different sizes. Also available in the version with storage compartment. The headboard can be customised by increasing or reducing the number of links that make up the headboard, adapting them to any bedside tables.