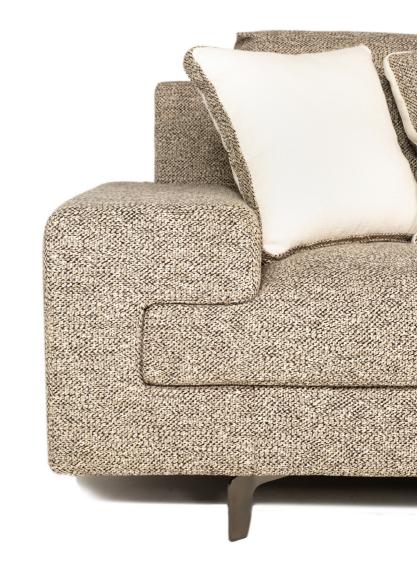

### Sofà

Sofas are important furnishing elements in a house or an office. Thanks to their design, the choice of materials, the type of covering and its colour, they give character to any type of environment creating a particular atmosphere: they are, in other words, furnishing elements that can be noticed, that do not go unnoticed and that characterise a space, being residential or professional. Design and style blend perfectly together with and high-quality materials, ensuring comfort and durability over time. The structure is composed of spruce, beech and multilayer strips. The seat is made of ducted goose down with a central insert in non-deformable polyurethane foam with different densities. The model is available in different compositions and has an extendible part with manual or mechanized electric system. Feet in die-cast aluminium painted in different colours.

#### OUR SOFAS, CAREFULLY DESIGNED, ARE PERFECT FOR COMFORT AND RELAX

The structure is made of plywood. The seat is made of ducted goose feathers with a central polyurethane insert non-deformable foam at different heights. The model is available in different compositions and sizes; and is supported by a single oak structure available in various colors.