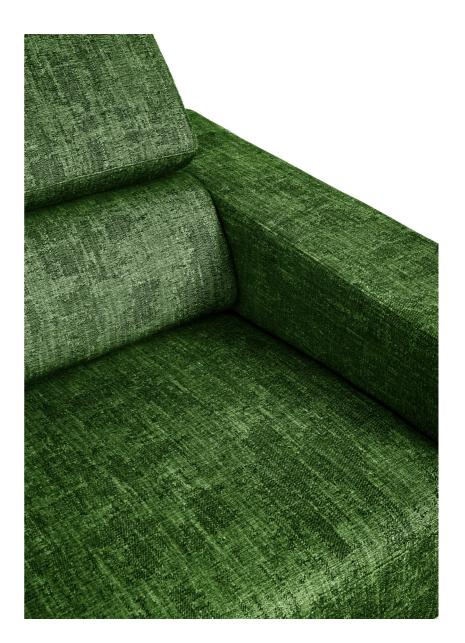

#### Armchair

Each armchair must have its own personality and at the same time it must convey the personality of the person who has chosen it for his or her living or working environment.

In addition to the design, to be chosen according to your tastes and needs, it is important to have the opportunity to customize the armchair by choosing the type of cover and color. The structure is made of fir, beech and multilayer strips. The seat is made of channeled down with a central insert in non-deformable polyurethane foam in different densities. Metal base available in different colours.