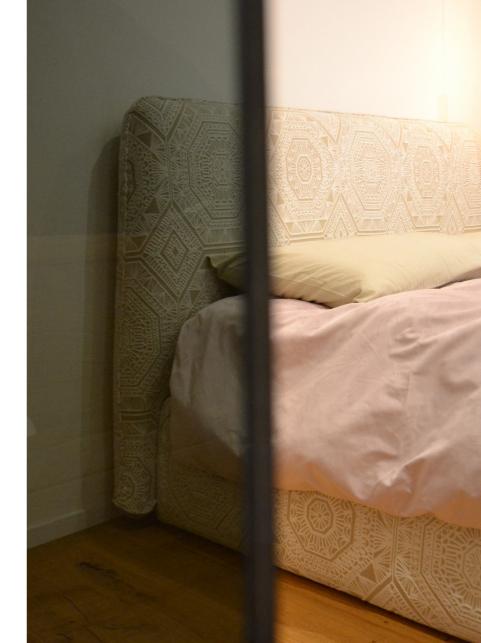

#### Bed

To furnish your bedroom with a bed that matches your style and taste, Labartino proposes a line of unique beds with minimalist and essential design matching taste and style with the different customer needs. Beds can be made according to your needs, deriving from different tastes and furnishing styles.

The bed becomes the focal point of the bedroom, creating a special atmosphere where dreams come to life.

The structure is made of plywood. The padding is made of goose feathers and non-deformable polyurethane foam. The model is available in different sizes. Also available in the version with continer compartment. Die-cast aluminium feet painted in different colors.