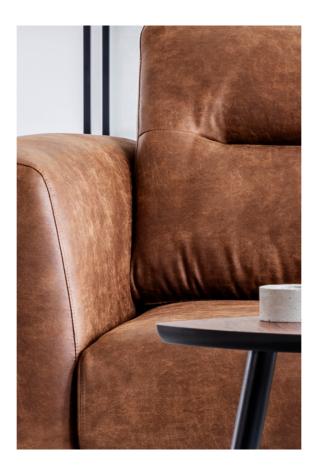

### Sofà

Sofas are important furnishing elements in a house or an office. Thanks to their design, the choice of materials, the type of covering and its colour, they give character to any type of environment creating a particular atmosphere: they are, in other words, furnishing elements that can be noticed, that do not go unnoticed and that characterise a space, being residential or professional. Design and style blend perfectly together with and high-quality materials, ensuring comfort and durability over time. The structure is composed of spruce, beech and multilayer strips. The seat is made of ducted goose down with a central insert in non-deformable polyurethane foam with different densities. The model is available in different compositions and has an extendible part with manual or mechanized electric system. Feet in die-cast aluminium painted in different colours.

#### OUR SOFAS, CAREFULLY DESIGNED, ARE PERFECT FOR COMFORT AND RELAX

The structure is made of plywood. The seat is made of ducted goose feathers with a central polyurethane insert non-deformable foam at different heights. The model is available in different compositions and sizes; and is supported by a single oak structure available in various colors.