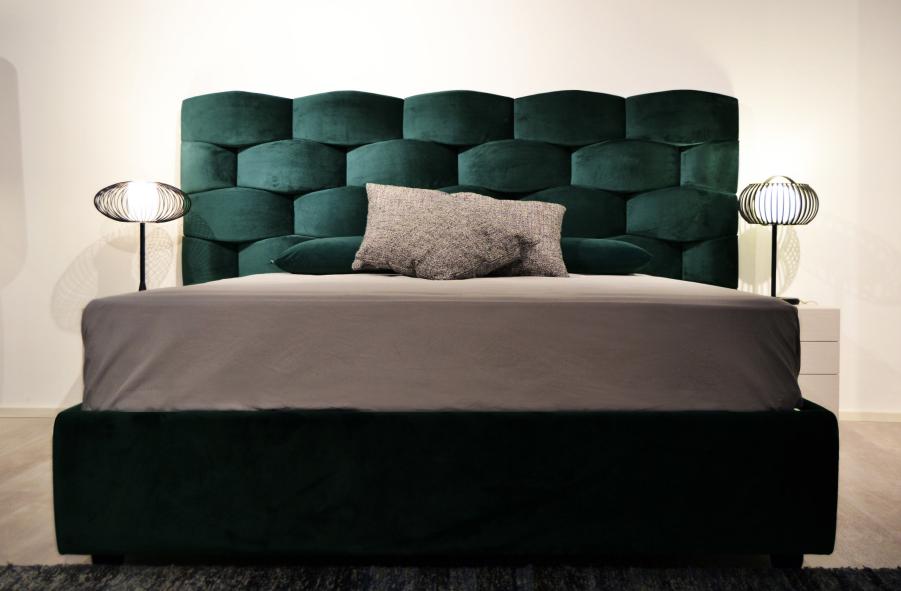

#### Bed

To furnish your bedroom with a bed that matches your style and taste, Labartino proposes a line of unique beds with minimalist and essential design matching taste and style with the different customer needs. Beds can be made according to your needs, deriving from different tastes and furnishing styles.

The bed becomes the focal point of the bedroom, creating a special atmosphere where dreams come to life.

The structure is made of plywood. The padding is made of goose feathers and non-deformable polyurethane foam. The model is available in different sizes. Also available in the version with continer compartment. Die-cast aluminium feet painted in different colors.

# QUADRO

QUADRO

The structure is made of plywood. The padding is made of goose feathers and non-deformable polyurethane foam. The model is available in different sizes. Also available in the version with storage compartment. The headboard can be customised by increasing or reducing the number of links that make up the headboard, adapting them to any bedside tables.

### RETE

RETE

The structure is made of plywood. The padding is made of goose feathers and non-deformable polyurethane foam. The model is available in different sizes. Also available in the version with storage compartment. The headboard can be customised by increasing or reducing the number of links that make up the headboard, adapting them to any bedside tables.