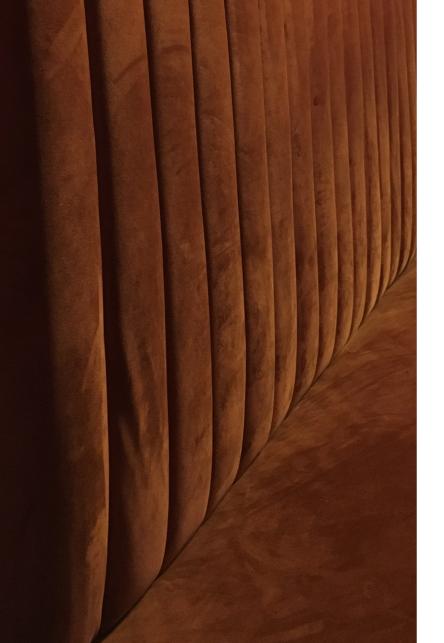

### Sofà

Sofas are important furnishing elements in a house or an office. Thanks to their design, the choice of materials, the type of covering and its colour, they give character to any type of environment creating a particular atmosphere: they are, in other words, furnishing elements that can be noticed, that do not go unnoticed and that characterise a space, being residential or professional. Design and style blend perfectly together with and high-quality materials, ensuring comfort and durability over time. The structure is composed of spruce, beech and multilayer strips. The seat is made of ducted goose down with a central insert in non-deformable polyurethane foam with different densities. The model is available in different compositions and has an extendible part with manual or mechanized electric system. Feet in die-cast aluminium painted in different colours.