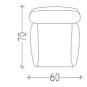

structure is made of fir, beech and multilayer strips. The seat is made of channeled down with a central insert in non-deformable polyurethane foam in different densities. Metal feet available in different colours.

# CURVA



CURVA

#### EVERYTHING YOU IMAGINE, WE CAN ACHIEVE IT TOGETHER



The structure is made of fir, beech and multilayer strips. The seat is made of channeled down with a central insert in non-deformable polyurethane foam in different densities. Feet in ash wood available in different colours.

## MOOD





Sofas Technical data sheets









SPAZIO +20+

101,5

-277





ORAZIO

-133-

Beds Technical data sheets







9

-208

213



REGOLA













Armchairs Technical data sheets

ROLL





\*---50---\*

## RETRO'









## PIXEL

87,5



+-42,5-+



CURVA









MOOD









Please note: these are only some technical drawings. For complete information please visit our website labartino.it

General Manager Gianluca Labartino V. Ludovico Ariosto 3 Milano (MI) 20145 +39/349 728 4830

Shop Milano Interior Art MIA V. Ludovico Ariosto 3 Milano (MI) 20145 +39/349 728 4830

info@labartino.it

www.labartino.it