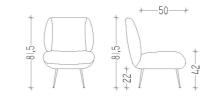

he structure is made of fir, beech and multilayer strips. The seat is made of channeled down with a central insert in non-deformable polyurethane foam in different densities. Metal feet available in different colours.

# CURVA



CURVA

#### EVERYTHING YOU IMAGINE, WE CAN ACHIEVE IT TOGETHER



The structure is made of fir, beech and multilayer strips. The seat is made of channeled down with a central insert in non-deformable polyurethane foam in different densities. Feet in ash wood available in different colours.

## MOOD





Sofas Technical data sheets









SPAZIO +20+

101,5

-277





ORAZIO

-133-

Beds Technical data sheets







9

-208

213



REGOLA













Armchairs Technical data sheets

ROLL





\*---50---\*

## RETRO'









## PIXEL

87,5



+-42,5-+



CURVA









MOOD









Please note: these are only some technical drawings. For complete information please visit our website labartino.it

General Manager Gianluca Labartino V. Ludovico Ariosto 3 Milano (MI) 20145 +39/349 728 4830

Shop Milano Interior Art MIA V. Ludovico Ariosto 3 Milano (MI) 20145 +39/349 728 4830

info@labartino.it

www.labartino.it