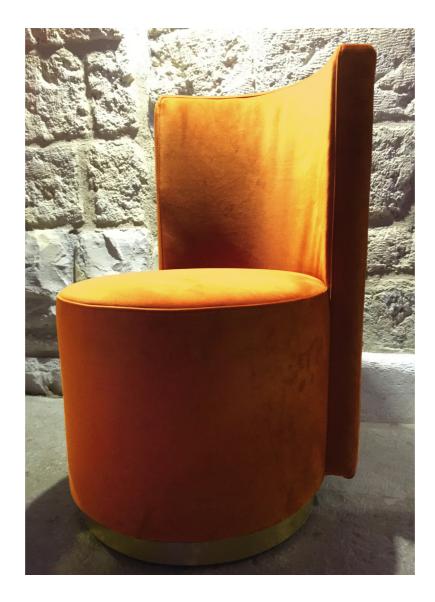

#### Armchair

Each armchair must have its own personality and at the same time it must convey the personality of the person who has chosen it for his or her living or working environment.

In addition to the design, to be chosen according to your tastes and needs, it is important to have the opportunity to customize the armchair by choosing the type of cover and color. The structure is made of fir, beech and multilayer strips. The seat is made of channeled down with a central insert in non-deformable polyurethane foam in different densities. Metal base available in different colours.