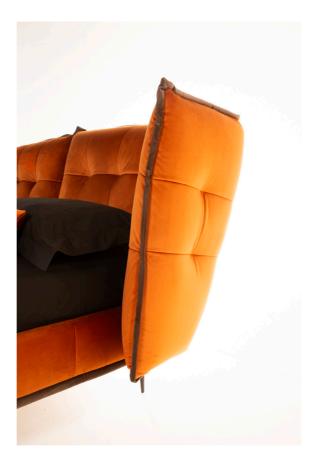

#### Bed

To furnish your bedroom with a bed that matches your style and taste, Labartino proposes a line of unique beds with minimalist and essential design matching taste and style with the different customer needs. Beds can be made according to your needs, deriving from different tastes and furnishing styles.

The bed becomes the focal point of the bedroom, creating a special atmosphere where dreams come to life.

The structure is made of plywood. The padding is made of goose feathers and non-deformable polyurethane foam. The model is available in different sizes. Also available in the version with continer compartment. Die-cast aluminium feet painted in different colors.