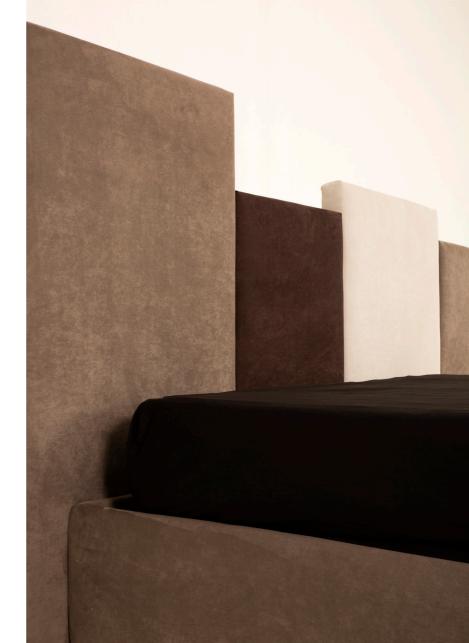

#### Bed

To furnish your bedroom with a bed that matches your style and taste, Labartino proposes a line of unique beds with minimalist and essential design matching taste and style with the different customer needs. Beds can be made according to your needs, deriving from different tastes and furnishing styles.

The bed becomes the focal point of the bedroom, creating a special atmosphere where dreams come to life.

The structure is made of plywood. The padding is made of goose feathers and non-deformable polyurethane foam. The model is available in different sizes. Also available in the version with continer compartment. Die-cast aluminium feet painted in different colors.